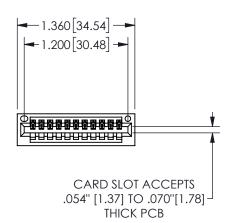

## <u>Contact Dimensions:</u> 541-Wire Wrap .025 Sq.(0.64 Sq.) - Tail LG=.750(19.05) .100 (2.54) Contact Spacing x .200 (5.08) Row Spacing

345/395 SERIES CARD EDGE CONNECTOR PART NUMBER: 345-011-541-101