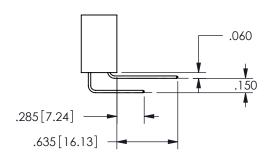

SECTION A-A

.160 4.06 .330[8.38] POINT OF CARD SLOT CONTACT .370 9.4

ORIGINAL 1

ISSUE NUMBER

**Contact Code 558** 

Contact Code 559

**Contact Code 560** 

INSULATOR MATERIAL: THERMOPLASTIC POLYESTER, UL 94V-0

DAP MATERIAL AVAILABLE UPON REQUEST

CONTACT MATERIAL; COPPER ALLOY

CONTACT PLATING: GOLD ON THE MATING AREA, TIN PLATING ON THE CONTACT TAILS, NICKEL UNDERPLATE