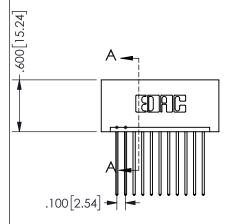

## <u>Contact Dimensions:</u> 541-Wire Wrap .025 Sq.(0.64 Sq.) - Tail LG=.750(19.05) .100 (2.54) Contact Spacing x .200 (5.08) Row Spacing

345/395 SERIES CARD EDGE CONNECTOR PART NUMBER: 345-011-541-101