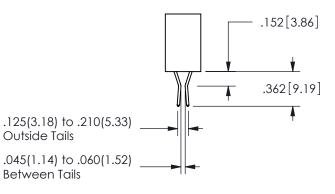

## <u>Contact Dimensions:</u> 541-Wire Wrap .025 Sq.(0.64 Sq.) - Tail LG=.750(19.05) .100 (2.54) Contact Spacing x .200 (5.08) Row Spacing

345/395 SERIES CARD EDGE CONNECTOR PART NUMBER: 345-011-541-101