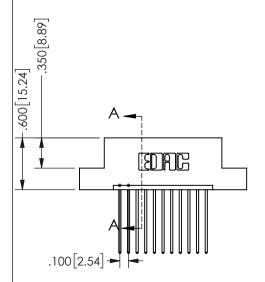

## SECTION A-A

ORIGINAL 1

ISSUE NUMBER

**Contact Code 558** 

Contact Code 559

**Contact Code 560** 

INSULATOR MATERIAL: THERMOPLASTIC POLYESTER, UL 94V-0

DAP MATERIAL AVAILABLE UPON REQUEST