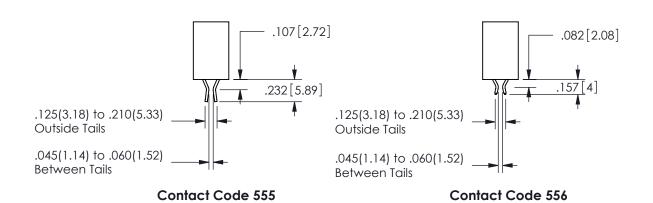

## SECTION A-A

ORIGINAL 1

ISSUE NUMBER

**Contact Code 558** 

Contact Code 559

**Contact Code 560** 

INSULATOR MATERIAL: THERMOPLASTIC POLYESTER, UL 94V-0

DAP MATERIAL AVAILABLE UPON REQUEST