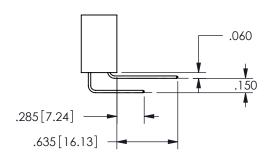

THIS IS A C.A.D. GENERATED DRAWING DO NOT MAKE MANUAL REVISIONS TO MASTER.

ISSUE NUMBER

ORIGINAL

1

Contact Dimensions: 541-Wire Wrap .025 Sq.(0.64 Sq.) - Tail LG=.750(19.05) .100 (2.54) Contact Spacing x .200 (5.08) Row Spacing