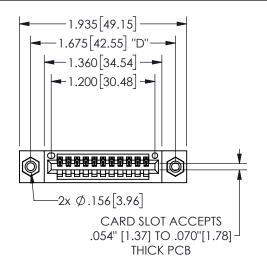

THIS IS A C.A.D. GENERATED DRAWING DO NOT MAKE MANUAL REVISIONS TO MASTER.



ISSUE NUMBER

ORIGINAL

1





Contact Dimensions: 541-Wire Wrap .025 Sq.(0.64 Sq.) - Tail LG=.750(19.05) .100 (2.54) Contact Spacing x .200 (5.08) Row Spacing



YOUR CONNECTION TO QUALITY & SERVICE

**EDAC INC** TORONTO, ONTARIO CANADA

ARE THE PROPERTY OF EDAC INC.,AND SHALL NOT BE REPRODUCED, OR COPIED OR USED AS THE BASIS FOR THE MANUFACTURE OR SALE OF APPARATUS WITHOUT WRITTEN PERMISSION.

THESE DRAWINGS AND SPECIFICATIONS

| J.                  |        |                  | 1 / 1 / 1 |
|---------------------|--------|------------------|-----------|
| ACAD REFERENCE NO.  |        | 345-ENG-MASTER   |           |
| DRAWN: R.STA.MONICA |        | DATE:MAY.16/2017 |           |
| CHECKED:            |        | DATE:            |           |
| SCALE:              | NTS    | SHEET 1          | OF 2      |
| DRAWING