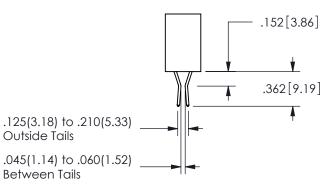

OF EDAC INC.,AND SHALL NOT BE REPRODUCED, OR COPIED OR USED AS THE BASIS FOR THE MANUFACTURE OR SALE OF APPARATUS WITHOUT WRITTEN PERMISSION.

THESE DRAWINGS AND SPECIFICATIONS

| J.                  |        |                  | 1 / 1 / 1 |
|---------------------|--------|------------------|-----------|
| ACAD REFERENCE NO.  |        | 345-ENG-MASTER   |           |
| DRAWN: R.STA.MONICA |        | DATE:MAY.16/2017 |           |
| CHECKED:            |        | DATE:            |           |
| SCALE:              | NTS    | SHEET 1          | OF 2      |
| DRAWING N           | NUMBER |                  | ISSUE     |
| 345-ENG-MASTER      |        |                  | 1         |

.160 4.06 .330[8.38] POINT OF CARD SLOT CONTACT .370 9.4

## SECTION A-A



ORIGINAL 1

ISSUE NUMBER









**Contact Code 558** 

Contact Code 559

**Contact Code 560** 

INSULATOR MATERIAL: THERMOPLASTIC POLYESTER, UL 94V-0

DAP MATERIAL AVAILABLE UPON REQUEST

CONTACT MATERIAL; COPPER ALLOY

CONTACT PLATING: GOLD ON THE MATING AREA, TIN PLATING ON THE CONTACT TAILS, NICKEL UNDERPLATE

## 345/395 SERIES CARD EDGE CONNECTOR CONTACT CODE 555,556,558,559,560 DIMENSIONS

YOUR CONNECTION TO QUALITY & SERVICE

**EDAC INC** TORONTO, ONTARIO CANADA

THESE DRAWINGS AND SPECIFICATIONS ARE THE PROPERTY OF EDAC INC.,AND SHALL NOT BE REPRODUCED, OR COPIED OR USED AS THE BASIS FOR THE MANUFACTURE OR SALE OF APPARATUS WITHOUT WRITTEN PERMISSION.

|  | ACAD REFERENCE NO.  | 345-ENG-MASTER   |
|--|---------------------|------------------|
|  | DRAWN: R.STA.MONICA | DATE:MAY.16/2017 |
|  | CHECKED: