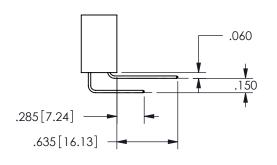

## Contact Dimensions: 541-Wire Wrap .025 Sq.(0.64 Sq.) - Tail LG=.750(19.05) .100 (2.54) Contact Spacing x .200 (5.08) Row Spacing

345/395 SERIES CARD EDGE CONNECTOR PART NUMBER: 345-011-541-608

EDAC INC TORONTO, ONTARIO CANADA

## 345/395 SERIES CARD EDGE CONNECTOR CONTACT CODE 555,556,558,559,560 DIMENSIONS

YOUR CONNECTION TO QUALITY & SERVICE

**EDAC INC** TORONTO, ONTARIO CANADA

THESE DRAWINGS AND SPECIFICATIONS ARE THE PROPERTY OF EDAC INC.,AND SHALL NOT BE REPRODUCED, OR COPIED OR USED AS THE BASIS FOR THE MANUFACTURE OR SALE OF APPARATUS WITHOUT WRITTEN PERMISSION.