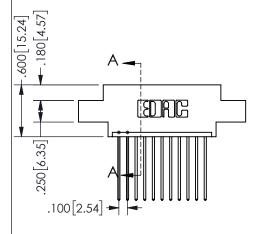

SECTION A\_A

| .330[8.38]<br>CARD SLOT | .160[4.06]<br>POINT OF 7<br>CONTACT |
|-------------------------|-------------------------------------|
| .370[9.4] -             |                                     |