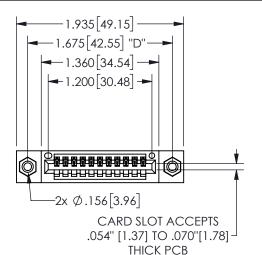

## Contact Dimensions: 541-Wire Wrap .025 Sq.(0.64 Sq.) - Tail LG=.750(19.05) .100 (2.54) Contact Spacing x .200 (5.08) Row Spacing

345/395 SERIES CARD EDGE CONNECTOR PART NUMBER: 345-011-541-608

EDAC INC TORONTO, ONTARIO CANADA

YOUR CONNECTION TO QUALITY & SERVICE

THESE DRAWINGS AND SPECIFICATIONS ARE THE PROPERTY OF EDAC INC., AND SHALL NOT BE REPRODUCED, OR COPIED OR USED AS THE BASIS FOR THE MANUFACTURE OR SALE OF APPARATUS WITHOUT WRITTEN PERMISSION.