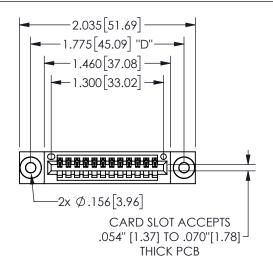

## 345/395 SERIES CARD EDGE CONNECTOR PART NUMBER: 345-012-500-603

**EDAC INC** TORONTO, ONTARIO CANADA YOUR CONNECTION TO QUALITY & SERVICE

THESE DRAWINGS AND SPECIFICATIONS ARE THE PROPERTY OF EDAC INC.,AND SHALL NOT BE REPRODUCED, OR COPIED OR USED AS THE BASIS FOR THE MANUFACTURE OR SALE OF APPARATUS WITHOUT WRITTEN PERMISSION.

.160 4.06 .330[8.38] POINT OF CARD SLOT CONTACT .370 9.4