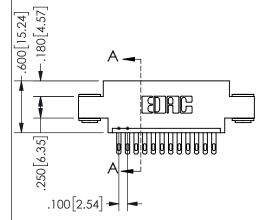

SECTION A-A

ISSUE NUMBER ORIGINAL

1

**Contact Code 558** 

Contact Code 559

**Contact Code 560** 

INSULATOR MATERIAL: THERMOPLASTIC POLYESTER, UL 94V-0 DAP MATERIAL AVAILABLE UPON REQUEST

CONTACT MATERIAL; COPPER ALLOY CONTACT PLATING: GOLD ON THE MATING AREA, TIN PLATING ON THE CONTACT TAILS, NICKEL UNDERPLATE

## 345/395 SERIES CARD EDGE CONNECTOR CONTACT CODE 555,556,558,559,560 DIMENSIONS

YOUR CONNECTION TO QUALITY & SERVICE

**EDAC INC** TORONTO, ONTARIO CANADA

THESE DRAWINGS AND SPECIFICATIONS ARE THE PROPERTY OF EDAC INC.,AND SHALL NOT BE REPRODUCED, OR COPIED OR USED AS THE BASIS FOR THE MANUFACTURE OR SALE OF APPARATUS WITHOUT WRITTEN PERMISSION.