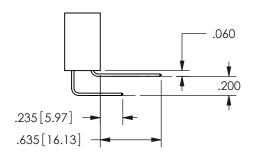

## <u>Contact Dimensions:</u> 500-Wire Hole .050x.025(1.27x0.64) - Tail LG=.260(6.60) .100 (2.54) Contact Spacing x .200 (5.08) Row Spacing

.160 4.06 .330[8.38] POINT OF CARD SLOT CONTACT .370 9.4