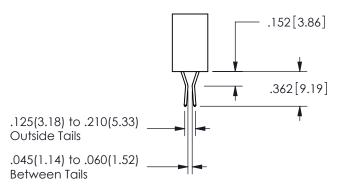

## <u>Contact Dimensions:</u> 500-Wire Hole .050x.025(1.27x0.64) - Tail LG=.260(6.60) .100 (2.54) Contact Spacing x .200 (5.08) Row Spacing

.160 4.06 .330[8.38] POINT OF CARD SLOT CONTACT .370 9.4