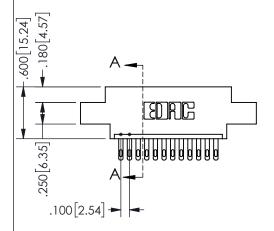

SECTION A-A

ISSUE NUMBER ORIGINAL

1

**Contact Code 558** 

Contact Code 559

**Contact Code 560** 

INSULATOR MATERIAL: THERMOPLASTIC POLYESTER, UL 94V-0 DAP MATERIAL AVAILABLE UPON REQUEST

CONTACT MATERIAL; COPPER ALLOY CONTACT PLATING: GOLD ON THE MATING AREA, TIN PLATING ON THE CONTACT TAILS, NICKEL UNDERPLATE