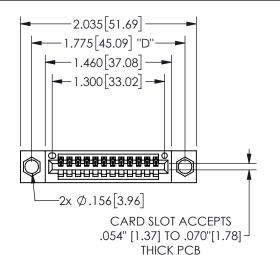

## 345/395 SERIES CARD EDGE CONNECTOR PART NUMBER: 345-012-500-604

YOUR CONNECTION TO QUALITY & SERVICE

**EDAC INC** TORONTO, ONTARIO CANADA

THESE DRAWINGS AND SPECIFICATIONS ARE THE PROPERTY OF EDAC INC.,AND SHALL NOT BE REPRODUCED, OR COPIED OR USED AS THE BASIS FOR THE MANUFACTURE OR SALE OF APPARATUS WITHOUT WRITTEN PERMISSION.

|  | 3LC11O11/1/1        |                |       |  |
|--|---------------------|----------------|-------|--|
|  | ACAD REFERENCE NO.  | 345-ENG-MASTER |       |  |
|  | DRAWN: R.STA.MONICA | DATE:MAY.16/20 | 017   |  |
|  | CHECKED:            |                | DATE: |  |
|  | SCALE: NTS          | SHEET 1 OF     | 2     |  |
|  | DRAWING NUMBER      | ISSU           | ΙE    |  |
|  | 345-ENG-MASTER      | 1              |       |  |
|  |                     |                |       |  |