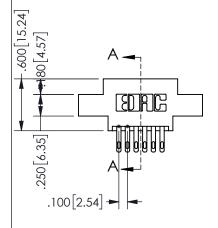

## SECTION A-A

345/395 SERIES CARD EDGE CONNECTOR PART NUMBER: 345-012-500-802

**EDAC INC** TORONTO, ONTARIO CANADA

THESE DRAWINGS AND SPECIFICATIONS ARE THE PROPERTY OF EDAC INC.,AND SHALL NOT BE REPRODUCED, OR COPIED OR USED AS THE BASIS FOR THE MANUFACTURE OR SALE OF APPARATUS WITHOUT WRITTEN PERMISSION.

| ACAD REFERENCE NO.  | 345-ENG-MASTER   |
|---------------------|------------------|
| DRAWN: R.STA.MONICA | DATE:MAY.16/2017 |
| CHECKED:            | DATE:            |
| SCALE: NTS          | SHEET 1 OF 2     |
| DRAWING NUMBER      | ISSUE            |
| 345-ENG-MASTER      | 1                |
|                     |                  |