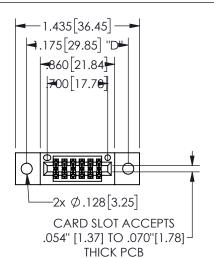

## SECTION A-A

345/395 SERIES CARD EDGE CONNECTOR PART NUMBER: 345-012-500-802

**EDAC INC** TORONTO, ONTARIO CANADA

THESE DRAWINGS AND SPECIFICATIONS ARE THE PROPERTY OF EDAC INC.,AND SHALL NOT BE REPRODUCED, OR COPIED OR USED AS THE BASIS FOR THE MANUFACTURE OR SALE OF APPARATUS WITHOUT WRITTEN PERMISSION.

| ACAD REFERENCE NO.  | 345-ENG-MASTER   |
|---------------------|------------------|
| DRAWN: R.STA.MONICA | DATE:MAY.16/2017 |
| CHECKED:            | DATE:            |
| SCALE: NTS          | SHEET 1 OF 2     |
| DRAWING NUMBER      | ISSUE            |
| 345-ENG-MASTER      | 1                |
|                     |                  |