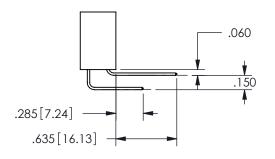

## <u>Contact Dimensions:</u> 500-Wire Hole .050x.025(1.27x0.64) - Tail LG=.260(6.60) .100 (2.54) Contact Spacing x .200 (5.08) Row Spacing

.160 4.06 .330[8.38] POINT OF CARD SLOT CONTACT .370 9.4 .200 [5.08] -

ISSUE NUMBER ORIGINAL

1

**Contact Code 558** 

Contact Code 559

**Contact Code 560** 

INSULATOR MATERIAL: THERMOPLASTIC POLYESTER, UL 94V-0

DAP MATERIAL AVAILABLE UPON REQUEST

CONTACT MATERIAL; COPPER ALLOY CONTACT PLATING: GOLD ON THE MATING AREA, TIN PLATING ON THE CONTACT TAILS, NICKEL UNDERPLATE

345/395 SERIES CARD EDGE CONNECTOR CONTACT CODE 555,556,558,559,560 DIMENSIONS

YOUR CONNECTION TO QUALITY & SERVICE

**EDAC INC** TORONTO, ONTARIO CANADA

THESE DRAWINGS AND SPECIFICATIONS ARE THE PROPERTY OF EDAC INC.,AND SHALL NOT BE REPRODUCED, OR COPIED OR USED AS THE BASIS FOR THE MANUFACTURE OR SALE OF APPARATUS WITHOUT WRITTEN PERMISSION.

| ACAD REFERENCE NO.  | 345-ENG-MASTER   |
|---------------------|------------------|
| DRAWN: R.STA.MONICA | DATE:MAY.16/2017 |
| CHECKED:            | DATE:            |
| SCALE: 1:1          | SHEET 2 OF 2     |
| DRAWING NUMBER      | ISSUE            |
| 345-FNG-MASTER      | 1                |