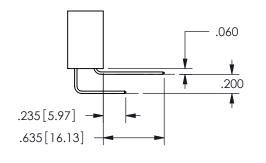

## <u>Contact Dimensions:</u> 500-Wire Hole .050x.025(1.27x0.64) - Tail LG=.260(6.60) .100 (2.54) Contact Spacing x .200 (5.08) Row Spacing

.160 4.06 .330[8.38] POINT OF CARD SLOT CONTACT .370 9.4 .200 [5.08] -

ISSUE NUMBER ORIGINAL

1

**Contact Code 558** 

Contact Code 559

**Contact Code 560** 

INSULATOR MATERIAL: THERMOPLASTIC POLYESTER, UL 94V-0

DAP MATERIAL AVAILABLE UPON REQUEST

CONTACT MATERIAL; COPPER ALLOY CONTACT PLATING: GOLD ON THE MATING AREA, TIN PLATING ON THE CONTACT TAILS, NICKEL UNDERPLATE

345/395 SERIES CARD EDGE CONNECTOR CONTACT CODE 555,556,558,559,560 DIMENSIONS

YOUR CONNECTION TO QUALITY & SERVICE

**EDAC INC** TORONTO, ONTARIO CANADA

THESE DRAWINGS AND SPECIFICATIONS ARE THE PROPERTY OF EDAC INC.,AND SHALL NOT BE REPRODUCED, OR COPIED OR USED AS THE BASIS FOR THE MANUFACTURE OR SALE OF APPARATUS WITHOUT WRITTEN PERMISSION.

| ACAD REFERENCE NO.  | 345-ENG-MASTER   |
|---------------------|------------------|
| DRAWN: R.STA.MONICA | DATE:MAY.16/2017 |
| CHECKED:            | DATE:            |
| SCALE: 1:1          | SHEET 2 OF 2     |
| DRAWING NUMBER      | ISSUE            |
| 345-FNG-MASTER      | 1                |