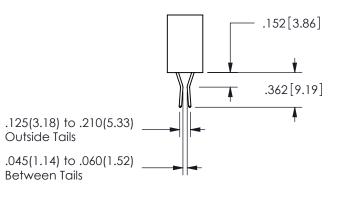

## <u>Contact Dimensions:</u> 500-Wire Hole .050x.025(1.27x0.64) - Tail LG=.260(6.60) .100 (2.54) Contact Spacing x .200 (5.08) Row Spacing

.160 4.06 .330[8.38] POINT OF CARD SLOT CONTACT .370 9.4 .200 [5.08] -