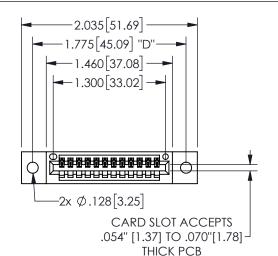

THIS IS A C.A.D. GENERATED DRAWING DO NOT MAKE MANUAL REVISIONS TO MASTER.

ISSUE NUMBER

ORIGINAL

1

<u>Contact Dimensions:</u>
520-P.C. Tail .030x.018(0.76x0.46) - Tail LG=.175(4.45)
.100 (2.54) Contact Spacing x .200 (5.08) Row Spacing

.160 4.06 .330[8.38] POINT OF CARD SLOT CONTACT

## 345/395 SERIES CARD EDGE CONNECTOR PART NUMBER: 345-012-520-402

YOUR CONNECTION TO QUALITY & SERVICE

**EDAC INC** TORONTO, ONTARIO CANADA

THESE DRAWINGS AND SPECIFICATIONS ARE THE PROPERTY OF EDAC INC.,AND SHALL NOT BE REPRODUCED, OR COPIED OR USED AS THE BASIS FOR THE MANUFACTURE OR SALE OF APPARATUS WITHOUT WRITTEN PERMISSION.