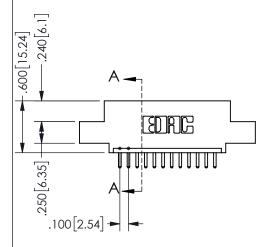

## 345/395 SERIES CARD EDGE CONNECTOR PART NUMBER: 345-012-520-402

YOUR CONNECTION TO QUALITY & SERVICE

**EDAC INC** TORONTO, ONTARIO CANADA

THESE DRAWINGS AND SPECIFICATIONS ARE THE PROPERTY OF EDAC INC.,AND SHALL NOT BE REPRODUCED, OR COPIED OR USED AS THE BASIS FOR THE MANUFACTURE OR SALE OF APPARATUS WITHOUT WRITTEN PERMISSION.

SECTION A-A

ISSUE NUMBER ORIGINAL

1

**Contact Code 558** 

Contact Code 559

**Contact Code 560** 

INSULATOR MATERIAL: THERMOPLASTIC POLYESTER, UL 94V-0 DAP MATERIAL AVAILABLE UPON REQUEST

CONTACT MATERIAL; COPPER ALLOY CONTACT PLATING: GOLD ON THE MATING AREA, TIN PLATING ON THE CONTACT TAILS, NICKEL UNDERPLATE