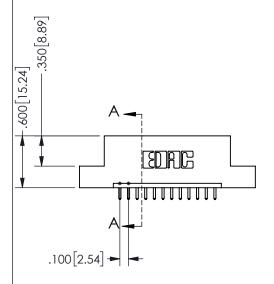

THIS IS A C.A.D. GENERATED DRAWING DO NOT MAKE MANUAL REVISIONS TO MASTER.

ISSUE NUMBER

ORIGINAL

1

**Contact Dimensions:** 521-P.C. Tail .025 Sq.(0.64 Sq.) - Tail LG=.150(3.81) .100 (2.54) Contact Spacing x .200 (5.08) Row Spacing

.160 4.06 .330[8.38] POINT OF CARD SLOT CONTACT

ISSUE NUMBER ORIGINAL

1

**Contact Code 558** 

Contact Code 559

**Contact Code 560** 

INSULATOR MATERIAL: THERMOPLASTIC POLYESTER, UL 94V-0 DAP MATERIAL AVAILABLE UPON REQUEST

CONTACT MATERIAL; COPPER ALLOY CONTACT PLATING: GOLD ON THE MATING AREA, TIN PLATING ON THE CONTACT TAILS, NICKEL UNDERPLATE

## 345/395 SERIES CARD EDGE CONNECTOR CONTACT CODE 555,556,558,559,560 DIMENSIONS

YOUR CONNECTION TO QUALITY & SERVICE

**EDAC INC** TORONTO, ONTARIO CANADA

THESE DRAWINGS AND SPECIFICATIONS ARE THE PROPERTY OF EDAC INC.,AND SHALL NOT BE REPRODUCED, OR COPIED OR USED AS THE BASIS FOR THE MANUFACTURE OR SALE OF APPARATUS WITHOUT WRITTEN PERMISSION.

| ACAD REFERENCE NO.  | 345-ENG-MASTER   |
|---------------------|------------------|
| DRAWN: R.STA.MONICA | DATE:MAY.16/2017 |
| CHECKED:            | DATE:            |
| SCALE: 1:1          | SHEET 2 OF 2     |
| DRAWING NUMBER      | ISSUE            |
| 345-ENG-MASTER      | 1                |