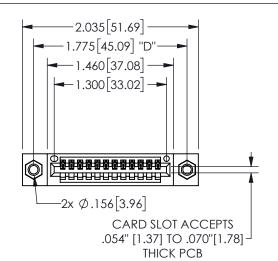

## **SECTION A-A**

345/395 SERIES CARD EDGE CONNECTOR PART NUMBER: 345-012-521-107

**EDAC INC** TORONTO, ONTARIO CANADA

THESE DRAWINGS AND SPECIFICATIONS ARE THE PROPERTY OF EDAC INC.,AND SHALL NOT BE REPRODUCED, OR COPIED OR USED AS THE BASIS FOR THE MANUFACTURE OR SALE OF APPARATUS WITHOUT WRITTEN PERMISSION.

| ACAD REFERENCE NO.  | 345-ENG-MASTER   |
|---------------------|------------------|
| DRAWN: R.STA.MONICA | DATE:MAY.16/2017 |
| CHECKED:            | DATE:            |
| SCALE: NTS          | SHEET 1 OF 2     |
| DRAWING NUMBER      | ISSUE            |
| 345-ENG-MASTER      | 1                |
|                     |                  |