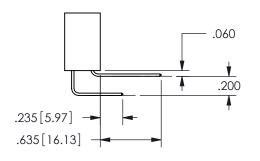

THIS IS A C.A.D. GENERATED DRAWING DO NOT MAKE MANUAL REVISIONS TO MASTER.

ISSUE NUMBER

ORIGINAL

1

**Contact Dimensions:** 521-P.C. Tail .025 Sq.(0.64 Sq.) - Tail LG=.150(3.81) .100 (2.54) Contact Spacing x .200 (5.08) Row Spacing

.160 4.06 .330[8.38] POINT OF CARD SLOT CONTACT

## **SECTION A-A**

345/395 SERIES CARD EDGE CONNECTOR PART NUMBER: 345-012-521-107

**EDAC INC** TORONTO, ONTARIO CANADA

THESE DRAWINGS AND SPECIFICATIONS ARE THE PROPERTY OF EDAC INC.,AND SHALL NOT BE REPRODUCED, OR COPIED OR USED AS THE BASIS FOR THE MANUFACTURE OR SALE OF APPARATUS WITHOUT WRITTEN PERMISSION.