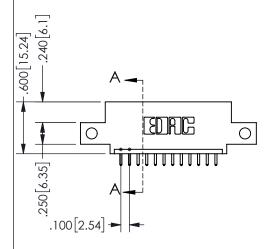

## **SECTION A-A**

345/395 SERIES CARD EDGE CONNECTOR PART NUMBER: 345-012-521-412

**EDAC INC** TORONTO, ONTARIO CANADA

THESE DRAWINGS AND SPECIFICATIONS ARE THE PROPERTY OF EDAC INC., AND SHALL NOT BE REPRODUCED, OR COPIED OR USED AS THE BASIS FOR THE MANUFACTURE OR SALE OF APPARATUS WITHOUT WRITTEN PERMISSION.