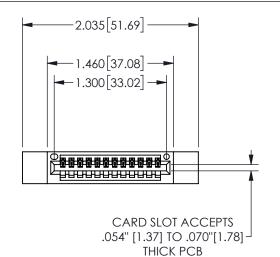

THIS IS A C.A.D. GENERATED DRAWING DO NOT MAKE MANUAL REVISIONS TO MASTER.

ISSUE NUMBER

ORIGINAL

1

<u>Contact Dimensions:</u>
521-P.C. Tail .025 Sq.(0.64 Sq.) - Tail LG=.150(3.81)
.100 (2.54) Contact Spacing x .200 (5.08) Row Spacing

.160 4.06 .330[8.38] POINT OF CARD SLOT CONTACT