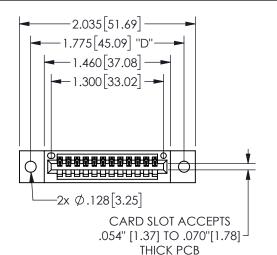

## SECTION A-A

345/395 SERIES CARD EDGE CONNECTOR PART NUMBER: 345-012-521-602

**EDAC INC** TORONTO, ONTARIO CANADA

THESE DRAWINGS AND SPECIFICATIONS ARE THE PROPERTY OF EDAC INC., AND SHALL NOT BE REPRODUCED, OR COPIED OR USED AS THE BASIS FOR THE MANUFACTURE OR SALE OF APPARATUS WITHOUT WRITTEN PERMISSION.

| ACAD REFERENCE NO.  | 345-ENG-MASTER |           |
|---------------------|----------------|-----------|
| DRAWN: R.STA.MONICA | DATEMA         | Y.16/2017 |
| CHECKED:            | DATE:          |           |
| SCALE: NTS          | SHEET 1        | OF 2      |
| DRAWING NUMBER      |                | ISSUE     |
| 345-ENG-MASTER      |                | 1         |
|                     |                |           |