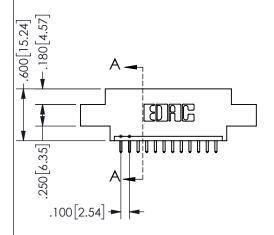

## SECTION A-A

345/395 SERIES CARD EDGE CONNECTOR PART NUMBER: 345-012-521-602

**EDAC INC** TORONTO, ONTARIO CANADA

THESE DRAWINGS AND SPECIFICATIONS ARE THE PROPERTY OF EDAC INC., AND SHALL NOT BE REPRODUCED, OR COPIED OR USED AS THE BASIS FOR THE MANUFACTURE OR SALE OF APPARATUS WITHOUT WRITTEN PERMISSION.

| ACAD REFERENCE NO.  | 345-ENG-MASTER |           |
|---------------------|----------------|-----------|
| DRAWN: R.STA.MONICA | DATEMA         | Y.16/2017 |
| CHECKED:            | DATE:          |           |
| SCALE: NTS          | SHEET 1        | OF 2      |
| DRAWING NUMBER      |                | ISSUE     |
| 345-ENG-MASTER      |                | 1         |
|                     |                |           |