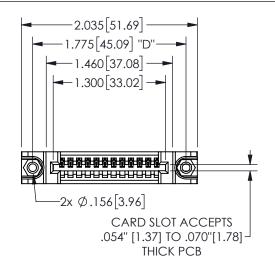

## **SECTION A-A**

345/395 SERIES CARD EDGE CONNECTOR PART NUMBER: 345-012-523-488

**EDAC INC** TORONTO, ONTARIO CANADA

THESE DRAWINGS AND SPECIFICATIONS ARE THE PROPERTY OF EDAC INC., AND SHALL NOT BE REPRODUCED, OR COPIED OR USED AS THE BASIS FOR THE MANUFACTURE OR SALE OF APPARATUS WITHOUT WRITTEN PERMISSION.

| ACAD REFERENCE NO.  | 345-ENG-MASTER |           |
|---------------------|----------------|-----------|
| DRAWN: R.STA.MONICA | DATEMA         | Y.16/2017 |
| CHECKED:            | DATE:          |           |
| SCALE: NTS          | SHEET          | OF 2      |
| DRAWING NUMBER      |                | ISSUE     |
| 345-ENG-MASTER      |                | 1         |
|                     |                |           |