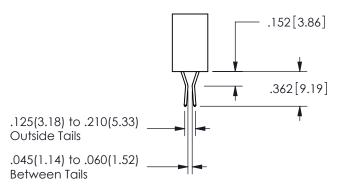

THIS IS A C.A.D. GENERATED DRAWING DO NOT MAKE MANUAL REVISIONS TO MASTER.

ISSUE NUMBER

ORIGINAL

1

**Contact Dimensions:** 523-P.C. Tail .025 Sq.(0.64 Sq.) - Tail LG=.390(9.91) .100 (2.54) Contact Spacing x .200 (5.08) Row Spacing

ISSUE NUMBER ORIGINAL

1

**Contact Code 558** 

Contact Code 559

**Contact Code 560** 

INSULATOR MATERIAL: THERMOPLASTIC POLYESTER, UL 94V-0 DAP MATERIAL AVAILABLE UPON REQUEST

CONTACT MATERIAL; COPPER ALLOY CONTACT PLATING: GOLD ON THE MATING AREA, TIN PLATING ON THE CONTACT TAILS, NICKEL UNDERPLATE

## 345/395 SERIES CARD EDGE CONNECTOR CONTACT CODE 555,556,558,559,560 DIMENSIONS

YOUR CONNECTION TO QUALITY & SERVICE

**EDAC INC** TORONTO, ONTARIO CANADA

THESE DRAWINGS AND SPECIFICATIONS ARE THE PROPERTY OF EDAC INC.,AND SHALL NOT BE REPRODUCED, OR COPIED OR USED AS THE BASIS FOR THE MANUFACTURE OR SALE OF APPARATUS WITHOUT WRITTEN PERMISSION.

| ACAD REFERENCE NO.  | 345-ENG-MASTER   |
|---------------------|------------------|
| DRAWN: R.STA.MONICA | DATE:MAY.16/2017 |
| CHECKED:            | DATE:            |
| SCALE: 1:1          | SHEET 2 OF 2     |
| DRAWING NUMBER      | ISSUE            |
| 345-ENG-MASTER      | 1                |