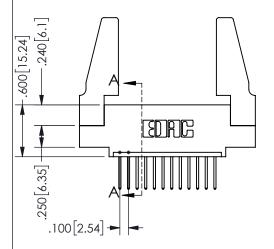

## **SECTION A-A**

345/395 SERIES CARD EDGE CONNECTOR PART NUMBER: 345-012-523-488

**EDAC INC** TORONTO, ONTARIO CANADA

THESE DRAWINGS AND SPECIFICATIONS ARE THE PROPERTY OF EDAC INC., AND SHALL NOT BE REPRODUCED, OR COPIED OR USED AS THE BASIS FOR THE MANUFACTURE OR SALE OF APPARATUS WITHOUT WRITTEN PERMISSION.

| ACAD REFERENCE NO.  | 345-ENG-MASTER |           |
|---------------------|----------------|-----------|
| DRAWN: R.STA.MONICA | DATEMA         | Y.16/2017 |
| CHECKED:            | DATE:          |           |
| SCALE: NTS          | SHEET          | OF 2      |
| DRAWING NUMBER      |                | ISSUE     |
| 345-ENG-MASTER      |                | 1         |
|                     |                |           |