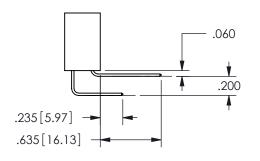

THIS IS A C.A.D. GENERATED DRAWING DO NOT MAKE MANUAL REVISIONS TO MASTER.

ISSUE NUMBER

ORIGINAL

1

**Contact Dimensions:** 523-P.C. Tail .025 Sq.(0.64 Sq.) - Tail LG=.390(9.91) .100 (2.54) Contact Spacing x .200 (5.08) Row Spacing

ISSUE NUMBER ORIGINAL

1

**Contact Code 558** 

Contact Code 559

**Contact Code 560** 

INSULATOR MATERIAL: THERMOPLASTIC POLYESTER, UL 94V-0 DAP MATERIAL AVAILABLE UPON REQUEST

CONTACT MATERIAL; COPPER ALLOY CONTACT PLATING: GOLD ON THE MATING AREA, TIN PLATING ON THE CONTACT TAILS, NICKEL UNDERPLATE

## 345/395 SERIES CARD EDGE CONNECTOR CONTACT CODE 555,556,558,559,560 DIMENSIONS

YOUR CONNECTION TO QUALITY & SERVICE

**EDAC INC** TORONTO, ONTARIO CANADA

THESE DRAWINGS AND SPECIFICATIONS ARE THE PROPERTY OF EDAC INC.,AND SHALL NOT BE REPRODUCED, OR COPIED OR USED AS THE BASIS FOR THE MANUFACTURE OR SALE OF APPARATUS WITHOUT WRITTEN PERMISSION.

| ACAD REFERENCE NO.  | 345-ENG-MASTER   |
|---------------------|------------------|
| DRAWN: R.STA.MONICA | DATE:MAY.16/2017 |
| CHECKED:            | DATE:            |
| SCALE: 1:1          | SHEET 2 OF 2     |
| DRAWING NUMBER      | ISSUE            |
| 345-ENG-MASTER      | 1                |