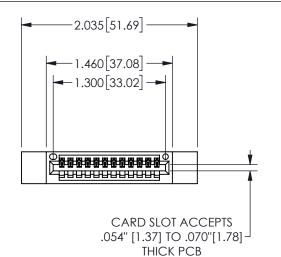

## **SECTION A-A**

345/395 SERIES CARD EDGE CONNECTOR PART NUMBER: 345-012-524-412

**EDAC INC** TORONTO, ONTARIO CANADA

THESE DRAWINGS AND SPECIFICATIONS ARE THE PROPERTY OF EDAC INC., AND SHALL NOT BE REPRODUCED, OR COPIED OR USED AS THE BASIS FOR THE MANUFACTURE OR SALE OF APPARATUS WITHOUT WRITTEN PERMISSION.

| ACAD REFERENCE NO. |     | 345-ENG-MASTER   |      |
|--------------------|-----|------------------|------|
| DRAWN: R.STA.MON   | ICA | DATE:MAY.16/2017 |      |
| CHECKED:           |     | DATE:            |      |
| SCALE: NTS         |     | SHEET 1          | OF 2 |
| DRAWING NUMBER     |     | ISSUE            |      |
| 345-ENG-MA         |     | 1                |      |
|                    |     |                  |      |