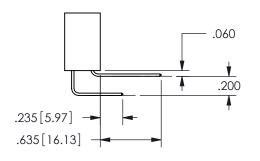

THIS IS A C.A.D. GENERATED DRAWING DO NOT MAKE MANUAL REVISIONS TO MASTER.

ISSUE NUMBER

ORIGINAL

1

<u>Contact Dimensions:</u>
524-P.C. Tail .018 Sq.(0.46 Sq.) - Tail LG=.175(4.45)
.100 (2.54) Contact Spacing x .200 (5.08) Row Spacing

ISSUE NUMBER ORIGINAL

1

**Contact Code 558** 

Contact Code 559

**Contact Code 560** 

INSULATOR MATERIAL: THERMOPLASTIC POLYESTER, UL 94V-0 DAP MATERIAL AVAILABLE UPON REQUEST

CONTACT MATERIAL; COPPER ALLOY CONTACT PLATING: GOLD ON THE MATING AREA, TIN PLATING ON THE CONTACT TAILS, NICKEL UNDERPLATE