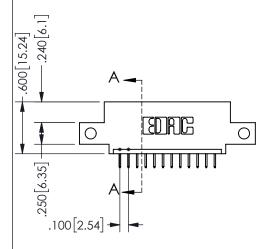

THIS IS A C.A.D. GENERATED DRAWING DO NOT MAKE MANUAL REVISIONS TO MASTER.

ISSUE NUMBER

ORIGINAL

1

<u>Contact Dimensions:</u>
524-P.C. Tail .018 Sq.(0.46 Sq.) - Tail LG=.175(4.45)
.100 (2.54) Contact Spacing x .200 (5.08) Row Spacing

.160 4.06 .330[8.38] POINT OF CARD SLOT CONTACT

## **SECTION A-A**

345/395 SERIES CARD EDGE CONNECTOR PART NUMBER: 345-012-524-412

**EDAC INC** TORONTO, ONTARIO CANADA

THESE DRAWINGS AND SPECIFICATIONS ARE THE PROPERTY OF EDAC INC., AND SHALL NOT BE REPRODUCED, OR COPIED OR USED AS THE BASIS FOR THE MANUFACTURE OR SALE OF APPARATUS WITHOUT WRITTEN PERMISSION.