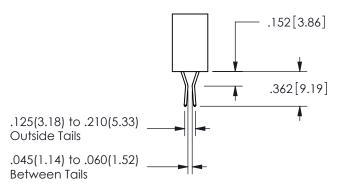

THIS IS A C.A.D. GENERATED DRAWING DO NOT MAKE MANUAL REVISIONS TO MASTER.

ISSUE NUMBER

ORIGINAL

1

<u>Contact Dimensions:</u>
524-P.C. Tail .018 Sq.(0.46 Sq.) - Tail LG=.175(4.45)
.100 (2.54) Contact Spacing x .200 (5.08) Row Spacing

ISSUE NUMBER ORIGINAL

1

**Contact Code 558** 

Contact Code 559

**Contact Code 560** 

INSULATOR MATERIAL: THERMOPLASTIC POLYESTER, UL 94V-0 DAP MATERIAL AVAILABLE UPON REQUEST

CONTACT MATERIAL; COPPER ALLOY CONTACT PLATING: GOLD ON THE MATING AREA, TIN PLATING ON THE CONTACT TAILS, NICKEL UNDERPLATE