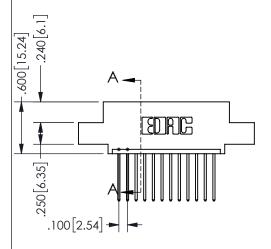

.160 4.06 .330[8.38] POINT OF CARD SLOT CONTACT .370 9.4

| SECT    | $\square$ | $\Delta - \Delta$ |
|---------|-----------|-------------------|
| .)  ( , | IV /IV    | $\sim$            |

ISSUE NUMBER ORIGINAL