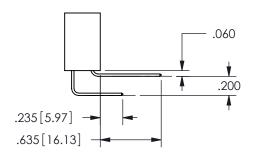

## <u>Contact Dimensions:</u> 540-Wire Wrap .025 Sq.(0.64 Sq.) - Tail LG=.560(14.22) .100 (2.54) Contact Spacing x .200 (5.08) Row Spacing

345/395 SERIES CARD EDGE CONNECTOR PART NUMBER: 345-012-540-404