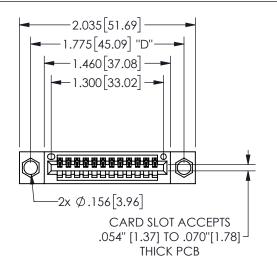

## <u>Contact Dimensions:</u> 540-Wire Wrap .025 Sq.(0.64 Sq.) - Tail LG=.560(14.22) .100 (2.54) Contact Spacing x .200 (5.08) Row Spacing

345/395 SERIES CARD EDGE CONNECTOR PART NUMBER: 345-012-540-404