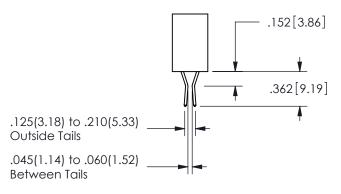

1

**Contact Code 558** 

Contact Code 559

**Contact Code 560** 

INSULATOR MATERIAL: THERMOPLASTIC POLYESTER, UL 94V-0 DAP MATERIAL AVAILABLE UPON REQUEST

CONTACT MATERIAL; COPPER ALLOY CONTACT PLATING: GOLD ON THE MATING AREA, TIN PLATING ON THE CONTACT TAILS, NICKEL UNDERPLATE

## 345/395 SERIES CARD EDGE CONNECTOR CONTACT CODE 555,556,558,559,560 DIMENSIONS

YOUR CONNECTION TO QUALITY & SERVICE

**EDAC INC** TORONTO, ONTARIO CANADA

THESE DRAWINGS AND SPECIFICATIONS ARE THE PROPERTY OF EDAC INC.,AND SHALL NOT BE REPRODUCED, OR COPIED OR USED AS THE BASIS FOR THE MANUFACTURE OR SALE OF APPARATUS WITHOUT WRITTEN PERMISSION.