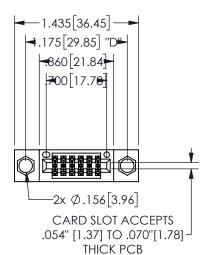

## 345/395 SERIES CARD EDGE CONNECTOR PART NUMBER: 345-012-555-504

YOUR CONNECTION TO QUALITY & SERVICE

**EDAC INC** TORONTO, ONTARIO CANADA

THESE DRAWINGS AND SPECIFICATIONS ARE THE PROPERTY OF EDAC INC.,AND SHALL NOT BE REPRODUCED, OR COPIED OR USED AS THE BASIS FOR THE MANUFACTURE OR SALE OF APPARATUS WITHOUT WRITTEN PERMISSION.

|                     | O.            |                  | 1 / 1 / 1 |
|---------------------|---------------|------------------|-----------|
| ACAD REFERENCE NO.  |               | 345-ENG-MASTER   |           |
| DRAWN: R.STA.MONICA |               | DATE:MAY.16/2017 |           |
| CHECKED:            |               | DATE:            |           |
| SCALE:              | NTS           | SHEET            | OF 2      |
| DRAWING             | NUMBER        |                  | ISSUE     |
| 3                   | 45-ENG-MASTER |                  | 1         |