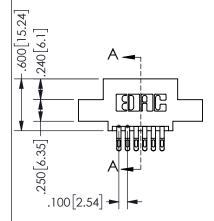

SECTION A-A

ISSUE NUMBER ORIGINAL

1

**Contact Code 558** 

Contact Code 559

**Contact Code 560** 

INSULATOR MATERIAL: THERMOPLASTIC POLYESTER, UL 94V-0

DAP MATERIAL AVAILABLE UPON REQUEST

CONTACT MATERIAL; COPPER ALLOY CONTACT PLATING: GOLD ON THE MATING AREA, TIN PLATING ON THE CONTACT TAILS, NICKEL UNDERPLATE

345/395 SERIES CARD EDGE CONNECTOR CONTACT CODE 555,556,558,559,560 DIMENSIONS