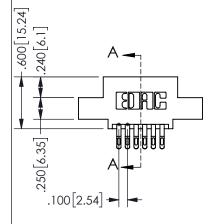

SECTION A-A

ISSUE NUMBER ORIGINAL

1

**Contact Code 558** 

Contact Code 559

**Contact Code 560** 

INSULATOR MATERIAL: THERMOPLASTIC POLYESTER, UL 94V-0

DAP MATERIAL AVAILABLE UPON REQUEST

CONTACT MATERIAL; COPPER ALLOY CONTACT PLATING: GOLD ON THE MATING AREA, TIN PLATING ON THE CONTACT TAILS, NICKEL UNDERPLATE

345/395 SERIES CARD EDGE CONNECTOR CONTACT CODE 555,556,558,559,560 DIMENSIONS