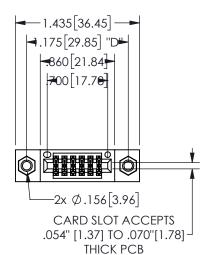

## 345/395 SERIES CARD EDGE CONNECTOR PART NUMBER: 345-012-555-507

YOUR CONNECTION TO QUALITY & SERVICE

**EDAC INC** TORONTO, ONTARIO CANADA

THESE DRAWINGS AND SPECIFICATIONS ARE THE PROPERTY OF EDAC INC.,AND SHALL NOT BE REPRODUCED, OR COPIED OR USED AS THE BASIS FOR THE MANUFACTURE OR SALE OF APPARATUS WITHOUT WRITTEN PERMISSION.

| 02011011           |                |                | , , , , , |
|--------------------|----------------|----------------|-----------|
| ACAD REFERENCE NO. |                | 345-ENG-MASTER |           |
| DRAWN:             | R.STA.MONICA   | DATEMA         | Y.16/2017 |
| CHECKED:           |                | DATE:          |           |
| SCALE:             | NTS            | SHEET          | OF 2      |
| DRAWING NUMBER     |                |                | ISSUE     |
| 3                  | 345-ENG-MASTER |                | 1         |