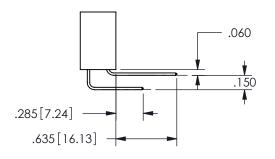

## <u>Contact Dimensions:</u> 555-Extender Board Bend (Code 500 Contacts) See Sheet 2 for Contact Code 555, 556, 558, 559, 560 **Dimensions**

.160 4.06 .330[8.38] POINT OF CARD SLOT CONTACT .370 9.4

ISSUE NUMBER ORIGINAL

1

**Contact Code 558** 

Contact Code 559

**Contact Code 560** 

INSULATOR MATERIAL: THERMOPLASTIC POLYESTER, UL 94V-0

DAP MATERIAL AVAILABLE UPON REQUEST

CONTACT MATERIAL; COPPER ALLOY CONTACT PLATING: GOLD ON THE MATING AREA, TIN PLATING ON THE CONTACT TAILS, NICKEL UNDERPLATE