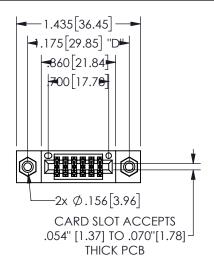

## SECTION A-A

345/395 SERIES CARD EDGE CONNECTOR PART NUMBER: 345-012-555-808

**EDAC INC** TORONTO, ONTARIO CANADA

THESE DRAWINGS AND SPECIFICATIONS ARE THE PROPERTY OF EDAC INC.,AND SHALL NOT BE REPRODUCED, OR COPIED OR USED AS THE BASIS FOR THE MANUFACTURE OR SALE OF APPARATUS WITHOUT WRITTEN PERMISSION.

| ACAD REFERENCE NO.  | 345-ENG-MASTER   |
|---------------------|------------------|
| DRAWN: R.STA.MONICA | DATE:MAY.16/2017 |
| CHECKED:            | DATE:            |
| SCALE: NTS          | SHEET 1 OF 2     |
| DRAWING NUMBER      | ISSUE            |
| 345-ENG-MASTER      | 1                |
|                     |                  |