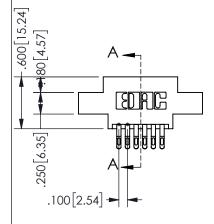

ISSUE NUMBER ORIGINAL

1

**Contact Code 558** 

Contact Code 559

**Contact Code 560** 

INSULATOR MATERIAL: THERMOPLASTIC POLYESTER, UL 94V-0

DAP MATERIAL AVAILABLE UPON REQUEST

CONTACT MATERIAL; COPPER ALLOY CONTACT PLATING: GOLD ON THE MATING AREA, TIN PLATING ON THE CONTACT TAILS, NICKEL UNDERPLATE

345/395 SERIES CARD EDGE CONNECTOR CONTACT CODE 555,556,558,559,560 DIMENSIONS

YOUR CONNECTION TO QUALITY & SERVICE

**EDAC INC** TORONTO, ONTARIO CANADA

THESE DRAWINGS AND SPECIFICATIONS ARE THE PROPERTY OF EDAC INC.,AND SHALL NOT BE REPRODUCED, OR COPIED OR USED AS THE BASIS FOR THE MANUFACTURE OR SALE OF APPARATUS WITHOUT WRITTEN PERMISSION.

| ACAD REFERENCE NO.  | 345-ENG-MASTER   |
|---------------------|------------------|
| DRAWN: R.STA.MONICA | DATE:MAY.16/2017 |
| CHECKED:            | DATE:            |
| SCALE: 1:1          | SHEET 2 OF 2     |
| DRAWING NUMBER      | ISSUE            |
| 345-FNG-MASTER      | 1                |