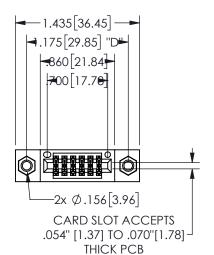

## 345/395 SERIES CARD EDGE CONNECTOR PART NUMBER: 345-012-556-507

YOUR CONNECTION TO QUALITY & SERVICE

**EDAC INC** TORONTO, ONTARIO CANADA

THESE DRAWINGS AND SPECIFICATIONS ARE THE PROPERTY OF EDAC INC.,AND SHALL NOT BE REPRODUCED, OR COPIED OR USED AS THE BASIS FOR THE MANUFACTURE OR SALE OF APPARATUS WITHOUT WRITTEN PERMISSION.

| 3LC11O117171        |                  |
|---------------------|------------------|
| ACAD REFERENCE NO.  | 345-ENG-MASTER   |
| DRAWN: R.STA.MONICA | DATE:MAY.16/2017 |
| CHECKED:            | DATE:            |
| SCALE: NTS          | SHEET 1 OF 2     |
| DRAWING NUMBER      | ISSUE            |
| 345-ENG-MASTER      | 1                |