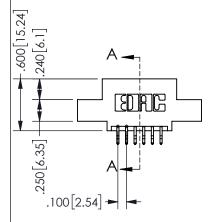

SECTION A-A

ISSUE NUMBER ORIGINAL

1

**Contact Code 558** 

Contact Code 559

**Contact Code 560** 

INSULATOR MATERIAL: THERMOPLASTIC POLYESTER, UL 94V-0

DAP MATERIAL AVAILABLE UPON REQUEST

CONTACT MATERIAL; COPPER ALLOY CONTACT PLATING: GOLD ON THE MATING AREA, TIN PLATING ON THE CONTACT TAILS, NICKEL UNDERPLATE

345/395 SERIES CARD EDGE CONNECTOR CONTACT CODE 555,556,558,559,560 DIMENSIONS