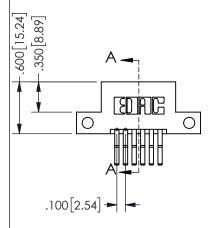

## SECTION A-A

345/395 SERIES CARD EDGE CONNECTOR PART NUMBER: 345-012-560-212

**EDAC INC** TORONTO, ONTARIO CANADA

THESE DRAWINGS AND SPECIFICATIONS ARE THE PROPERTY OF EDAC INC.,AND SHALL NOT BE REPRODUCED, OR COPIED OR USED AS THE BASIS FOR THE MANUFACTURE OR SALE OF APPARATUS WITHOUT WRITTEN PERMISSION.

| ACAD REFERENCE NO.  | 345-ENG-MASTER   |
|---------------------|------------------|
| DRAWN: R.STA.MONICA | DATE:MAY.16/2017 |
| CHECKED:            | DATE:            |
| SCALE: NTS          | SHEET 1 OF 2     |
| DRAWING NUMBER      | ISSUE            |
| 345-ENG-MASTER      | 1                |
|                     |                  |