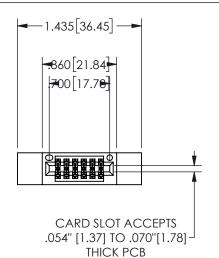

## SECTION A-A

345/395 SERIES CARD EDGE CONNECTOR PART NUMBER: 345-012-560-212

**EDAC INC** TORONTO, ONTARIO CANADA

THESE DRAWINGS AND SPECIFICATIONS ARE THE PROPERTY OF EDAC INC.,AND SHALL NOT BE REPRODUCED, OR COPIED OR USED AS THE BASIS FOR THE MANUFACTURE OR SALE OF APPARATUS WITHOUT WRITTEN PERMISSION.

| ACAD REFERENCE NO.  | 345-ENG-MASTER   |
|---------------------|------------------|
| DRAWN: R.STA.MONICA | DATE:MAY.16/2017 |
| CHECKED:            | DATE:            |
| SCALE: NTS          | SHEET 1 OF 2     |
| DRAWING NUMBER      | ISSUE            |
| 345-ENG-MASTER      | 1                |
|                     |                  |