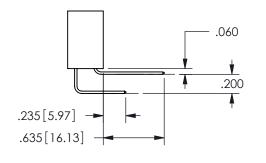

## <u>Contact Dimensions:</u> 560-Extender Board Bend (Code 523 Contacts) See Sheet 2 for Contact Code 555, 556, 558, 559, 560 **Dimensions**

.160 4.06 .330[8.38] POINT OF CARD SLOT CONTACT .370 9.4

ISSUE NUMBER ORIGINAL

1

**Contact Code 558** 

Contact Code 559

**Contact Code 560** 

INSULATOR MATERIAL: THERMOPLASTIC POLYESTER, UL 94V-0

DAP MATERIAL AVAILABLE UPON REQUEST

CONTACT MATERIAL; COPPER ALLOY CONTACT PLATING: GOLD ON THE MATING AREA, TIN PLATING ON THE CONTACT TAILS, NICKEL UNDERPLATE

345/395 SERIES CARD EDGE CONNECTOR CONTACT CODE 555,556,558,559,560 DIMENSIONS

YOUR CONNECTION TO QUALITY & SERVICE

**EDAC INC** TORONTO, ONTARIO CANADA

THESE DRAWINGS AND SPECIFICATIONS ARE THE PROPERTY OF EDAC INC.,AND SHALL NOT BE REPRODUCED, OR COPIED OR USED AS THE BASIS FOR THE MANUFACTURE OR SALE OF APPARATUS WITHOUT WRITTEN PERMISSION.

| ACAD REFERENCE NO.  | 345-ENG-MASTER   |
|---------------------|------------------|
| DRAWN: R.STA.MONICA | DATE:MAY.16/2017 |
| CHECKED:            | DATE:            |
| SCALE: 1:1          | SHEET 2 OF 2     |
| DRAWING NUMBER      | ISSUE            |
| 345-FNG-MASTER      | 1                |