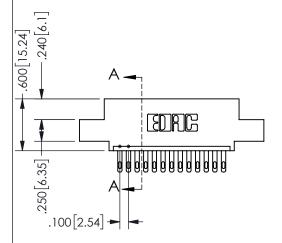

## SECTION A-A

345/395 SERIES CARD EDGE CONNECTOR PART NUMBER: 345-013-500-404

**EDAC INC** TORONTO, ONTARIO CANADA

THESE DRAWINGS AND SPECIFICATIONS ARE THE PROPERTY OF EDAC INC.,AND SHALL NOT BE REPRODUCED, OR COPIED OR USED AS THE BASIS FOR THE MANUFACTURE OR SALE OF APPARATUS WITHOUT WRITTEN PERMISSION.