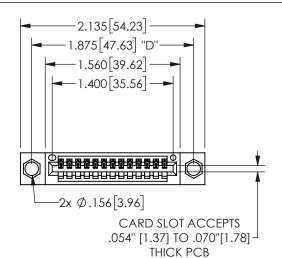

.160 4.06 .330[8.38] POINT OF CARD SLOT CONTACT .370 9.4

## SECTION A-A

345/395 SERIES CARD EDGE CONNECTOR PART NUMBER: 345-013-500-404

**EDAC INC** TORONTO, ONTARIO CANADA

THESE DRAWINGS AND SPECIFICATIONS ARE THE PROPERTY OF EDAC INC.,AND SHALL NOT BE REPRODUCED, OR COPIED OR USED AS THE BASIS FOR THE MANUFACTURE OR SALE OF APPARATUS WITHOUT WRITTEN PERMISSION.