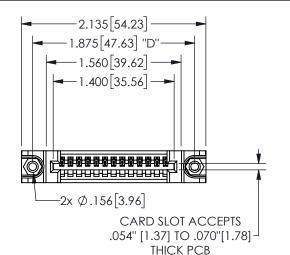

## **SECTION A-A**

345/395 SERIES CARD EDGE CONNECTOR PART NUMBER: 345-013-500-688

**EDAC INC** TORONTO, ONTARIO CANADA

THESE DRAWINGS AND SPECIFICATIONS ARE THE PROPERTY OF EDAC INC., AND SHALL NOT BE REPRODUCED, OR COPIED OR USED AS THE BASIS FOR THE MANUFACTURE OR SALE OF APPARATUS WITHOUT WRITTEN PERMISSION.

| ACAD REFERENCE NO.  | 345-ENG-MASTER   |
|---------------------|------------------|
| DRAWN: R.STA.MONICA | DATE:MAY.16/2017 |
| CHECKED:            | DATE:            |
| SCALE: NTS          | SHEET 1 OF 2     |
| DRAWING NUMBER      | ISSUE            |
| 345-ENG-MASTER      | 1                |
|                     |                  |