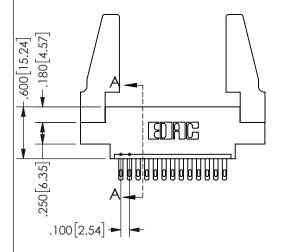

.160 4.06 .330[8.38] POINT OF **CARD SLOT** CONTACT .370 9.4

## **SECTION A-A**

345/395 SERIES CARD EDGE CONNECTOR PART NUMBER: 345-013-500-688

**EDAC INC** TORONTO, ONTARIO CANADA

THESE DRAWINGS AND SPECIFICATIONS ARE THE PROPERTY OF EDAC INC., AND SHALL NOT BE REPRODUCED, OR COPIED OR USED AS THE BASIS FOR THE MANUFACTURE OR SALE OF APPARATUS WITHOUT WRITTEN PERMISSION.