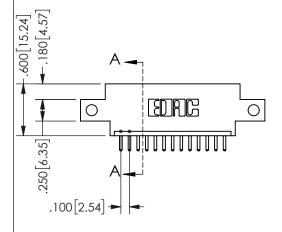

THIS IS A C.A.D. GENERATED DRAWING -2.135[54.23] DO NOT MAKE MANUAL REVISIONS TO MASTER. -1.560 [39.62]

ISSUE NUMBER ORIGINAL 1

-1.400 [35.56]

> CARD SLOT ACCEPTS .054" [1.37] TO .070"[1.78] <sup>\_</sup> THICK PCB

<u>Contact Dimensions:</u>
520-P.C. Tail .030x.018(0.76x0.46) - Tail LG=.175(4.45)
.100 (2.54) Contact Spacing x .200 (5.08) Row Spacing

.160 4.06 .330[8.38] POINT OF CARD SLOT CONTACT

## 345/395 SERIES CARD EDGE CONNECTOR PART NUMBER: 345-013-520-612

YOUR CONNECTION TO QUALITY & SERVICE

**EDAC INC** TORONTO, ONTARIO CANADA

THESE DRAWINGS AND SPECIFICATIONS ARE THE PROPERTY OF EDAC INC., AND SHALL NOT BE REPRODUCED, OR COPIED OR USED AS THE BASIS FOR THE MANUFACTURE OR SALE OF APPARATUS WITHOUT WRITTEN PERMISSION.