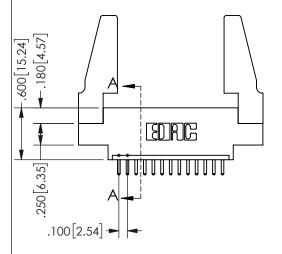

## SECTION A-A

345/395 SERIES CARD EDGE CONNECTOR PART NUMBER: 345-013-520-688

**EDAC INC** TORONTO, ONTARIO CANADA

THESE DRAWINGS AND SPECIFICATIONS ARE THE PROPERTY OF EDAC INC., AND SHALL NOT BE REPRODUCED, OR COPIED OR USED AS THE BASIS FOR THE MANUFACTURE OR SALE OF APPARATUS WITHOUT WRITTEN PERMISSION.

| ACAD REFERENCE NO.  | 345-ENG-MASTER   |
|---------------------|------------------|
| DRAWN: R.STA.MONICA | DATE:MAY.16/2017 |
| CHECKED:            | DATE:            |
| SCALE: NTS          | SHEET 1 OF 2     |
| DRAWING NUMBER      | ISSUE            |
| 345-ENG-MASTER      | 1                |
|                     |                  |