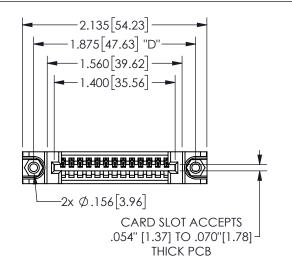

## SECTION A-A

345/395 SERIES CARD EDGE CONNECTOR PART NUMBER: 345-013-520-688

**EDAC INC** TORONTO, ONTARIO CANADA

THESE DRAWINGS AND SPECIFICATIONS ARE THE PROPERTY OF EDAC INC., AND SHALL NOT BE REPRODUCED, OR COPIED OR USED AS THE BASIS FOR THE MANUFACTURE OR SALE OF APPARATUS WITHOUT WRITTEN PERMISSION.

| ACAD REFERENCE NO.  | 345-ENG-MASTER   |
|---------------------|------------------|
| DRAWN: R.STA.MONICA | DATE:MAY.16/2017 |
| CHECKED:            | DATE:            |
| SCALE: NTS          | SHEET 1 OF 2     |
| DRAWING NUMBER      | ISSUE            |
| 345-ENG-MASTER      | 1                |
|                     |                  |