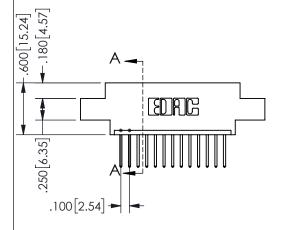

THIS IS A C.A.D. GENERATED DRAWING DO NOT MAKE MANUAL REVISIONS TO MASTER.

ISSUE NUMBER

ORIGINAL

1

<u>Contact Dimensions:</u>
523-P.C. Tail .025 Sq.(0.64 Sq.) - Tail LG=.390(9.91)
.100 (2.54) Contact Spacing x .200 (5.08) Row Spacing

.160 4.06 .330[8.38] POINT OF CARD SLOT CONTACT .370 9.4

**SECTION A-A** 

345/395 SERIES CARD EDGE CONNECTOR PART NUMBER: 345-013-523-608

**EDAC INC** TORONTO, ONTARIO CANADA

THESE DRAWINGS AND SPECIFICATIONS ARE THE PROPERTY OF EDAC INC., AND SHALL NOT BE REPRODUCED, OR COPIED OR USED AS THE BASIS FOR THE MANUFACTURE OR SALE OF APPARATUS WITHOUT WRITTEN PERMISSION.