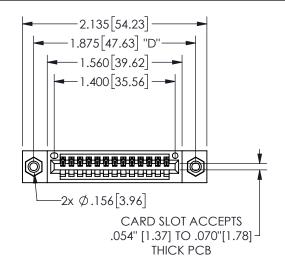

THIS IS A C.A.D. GENERATED DRAWING DO NOT MAKE MANUAL REVISIONS TO MASTER.

ISSUE NUMBER

ORIGINAL

1

<u>Contact Dimensions:</u>
523-P.C. Tail .025 Sq.(0.64 Sq.) - Tail LG=.390(9.91)
.100 (2.54) Contact Spacing x .200 (5.08) Row Spacing

.160 4.06 .330[8.38] POINT OF CARD SLOT CONTACT .370 9.4

**SECTION A-A** 

345/395 SERIES CARD EDGE CONNECTOR PART NUMBER: 345-013-523-608

**EDAC INC** TORONTO, ONTARIO CANADA

THESE DRAWINGS AND SPECIFICATIONS ARE THE PROPERTY OF EDAC INC., AND SHALL NOT BE REPRODUCED, OR COPIED OR USED AS THE BASIS FOR THE MANUFACTURE OR SALE OF APPARATUS WITHOUT WRITTEN PERMISSION.