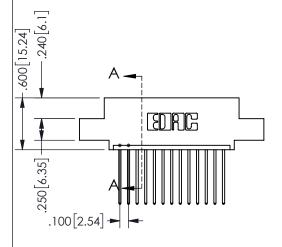

## SECTION A-A

ISSUE NUMBER ORIGINAL

1

**Contact Code 558** 

Contact Code 559

**Contact Code 560** 

INSULATOR MATERIAL: THERMOPLASTIC POLYESTER, UL 94V-0 DAP MATERIAL AVAILABLE UPON REQUEST

CONTACT MATERIAL; COPPER ALLOY CONTACT PLATING: GOLD ON THE MATING AREA, TIN PLATING ON THE CONTACT TAILS, NICKEL UNDERPLATE

345/395 SERIES CARD EDGE CONNECTOR CONTACT CODE 555,556,558,559,560 DIMENSIONS

YOUR CONNECTION TO QUALITY & SERVICE

**EDAC INC** TORONTO, ONTARIO CANADA

THESE DRAWINGS AND SPECIFICATIONS ARE THE PROPERTY OF EDAC INC.,AND SHALL NOT BE REPRODUCED, OR COPIED OR USED AS THE BASIS FOR THE MANUFACTURE OR SALE OF APPARATUS WITHOUT WRITTEN PERMISSION.