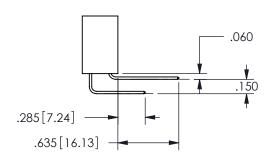

.160 4.06 .330[8.38] POINT OF CARD SLOT CONTACT .370 9.4

THIS IS A C.A.D. GENERATED DRAWING DO NOT MAKE MANUAL REVISIONS TO MASTER.

ISSUE NUMBER

ORIGINAL

1

<u>Contact Dimensions:</u>
542-Wire Wrap .025 Sq.(0.64 Sq.) - Tail LG=.645(16.38)
.100 (2.54) Contact Spacing x .200 (5.08) Row Spacing