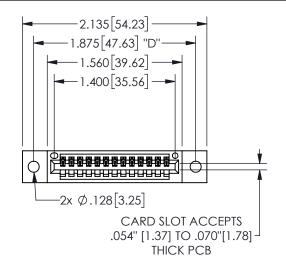

345/395 SERIES CARD EDGE CONNECTOR PART NUMBER: 345-013-542-402

YOUR CONNECTION TO QUALITY & SERVICE

**EDAC INC** TORONTO, ONTARIO CANADA

THESE DRAWINGS AND SPECIFICATIONS ARE THE PROPERTY OF EDAC INC.,AND SHALL NOT BE REPRODUCED, OR COPIED OR USED AS THE BASIS FOR THE MANUFACTURE OR SALE OF APPARATUS WITHOUT WRITTEN PERMISSION.

THIS IS A C.A.D. GENERATED DRAWING DO NOT MAKE MANUAL REVISIONS TO MASTER.

ISSUE NUMBER

ORIGINAL

1

<u>Contact Dimensions:</u>
542-Wire Wrap .025 Sq.(0.64 Sq.) - Tail LG=.645(16.38)
.100 (2.54) Contact Spacing x .200 (5.08) Row Spacing