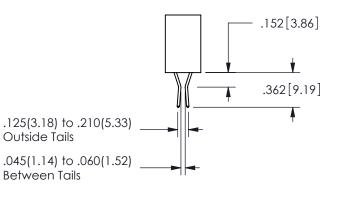

.160 4.06 .330[8.38] POINT OF CARD SLOT CONTACT .370 9.4

## SECTION A-A

ISSUE NUMBER ORIGINAL

1

**Contact Code 558** 

Contact Code 559

**Contact Code 560** 

INSULATOR MATERIAL: THERMOPLASTIC POLYESTER, UL 94V-0 DAP MATERIAL AVAILABLE UPON REQUEST

CONTACT MATERIAL; COPPER ALLOY CONTACT PLATING: GOLD ON THE MATING AREA, TIN PLATING ON THE CONTACT TAILS, NICKEL UNDERPLATE