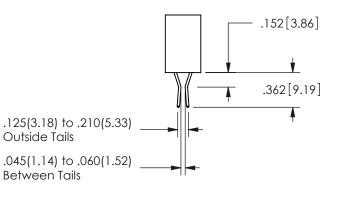

THIS IS A C.A.D. GENERATED DRAWING DO NOT MAKE MANUAL REVISIONS TO MASTER.

ISSUE NUMBER

ORIGINAL

1

<u>Contact Dimensions:</u>
542-Wire Wrap .025 Sq.(0.64 Sq.) - Tail LG=.645(16.38)
.100 (2.54) Contact Spacing x .200 (5.08) Row Spacing