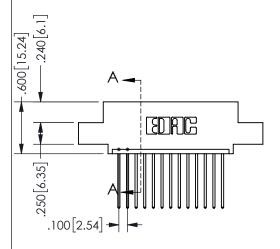

## SECTION A-A

ISSUE NUMBER ORIGINAL

1

**Contact Code 558** 

Contact Code 559

**Contact Code 560** 

INSULATOR MATERIAL: THERMOPLASTIC POLYESTER, UL 94V-0 DAP MATERIAL AVAILABLE UPON REQUEST

CONTACT MATERIAL; COPPER ALLOY CONTACT PLATING: GOLD ON THE MATING AREA, TIN PLATING ON THE CONTACT TAILS, NICKEL UNDERPLATE