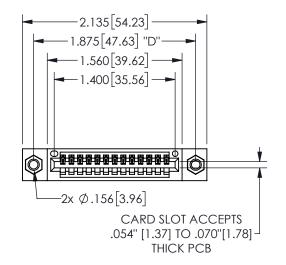

345/395 SERIES CARD EDGE CONNECTOR PART NUMBER: 345-013-542-407

YOUR CONNECTION TO QUALITY & SERVICE

**EDAC INC** TORONTO, ONTARIO CANADA

THESE DRAWINGS AND SPECIFICATIONS ARE THE PROPERTY OF EDAC INC.,AND SHALL NOT BE REPRODUCED, OR COPIED OR USED AS THE BASIS FOR THE MANUFACTURE OR SALE OF APPARATUS WITHOUT WRITTEN PERMISSION.

.160 4.06 .330[8.38] POINT OF CARD SLOT CONTACT .370 9.4