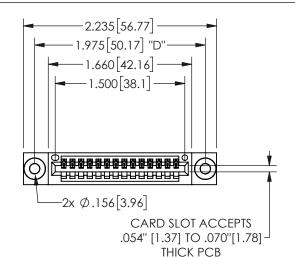

## SECTION A-A

345/395 SERIES CARD EDGE CONNECTOR PART NUMBER: 345-014-500-403

**EDAC INC** TORONTO, ONTARIO CANADA

THESE DRAWINGS AND SPECIFICATIONS ARE THE PROPERTY OF EDAC INC.,AND SHALL NOT BE REPRODUCED, OR COPIED OR USED AS THE BASIS FOR THE MANUFACTURE OR SALE OF APPARATUS WITHOUT WRITTEN PERMISSION.

| ACAD REFERENCE NO.  | 345-ENG-MASTER   |
|---------------------|------------------|
| DRAWN: R.STA.MONICA | DATE:MAY.16/2017 |
| CHECKED:            | DATE:            |
| SCALE: NTS          | SHEET 1 OF 2     |
| DRAWING NUMBER      | ISSUE            |
| 345-ENG-MASTER      | 1                |
|                     |                  |