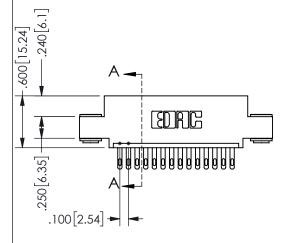

## SECTION A-A

345/395 SERIES CARD EDGE CONNECTOR PART NUMBER: 345-014-500-403

**EDAC INC** TORONTO, ONTARIO CANADA

THESE DRAWINGS AND SPECIFICATIONS ARE THE PROPERTY OF EDAC INC.,AND SHALL NOT BE REPRODUCED, OR COPIED OR USED AS THE BASIS FOR THE MANUFACTURE OR SALE OF APPARATUS WITHOUT WRITTEN PERMISSION.

| ACAD REFERENCE NO.  | 345-ENG-MASTER   |
|---------------------|------------------|
| DRAWN: R.STA.MONICA | DATE:MAY.16/2017 |
| CHECKED:            | DATE:            |
| SCALE: NTS          | SHEET 1 OF 2     |
| DRAWING NUMBER      | ISSUE            |
| 345-ENG-MASTER      | 1                |
|                     |                  |