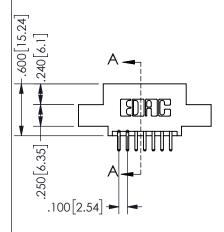

.330[8.38] POINT OF CARD SLOT CONTACT .370 9.4

.160 4.06

SECTION A-A

## 345/395 SERIES CARD EDGE CONNECTOR PART NUMBER: 345-014-520-502

YOUR CONNECTION TO QUALITY & SERVICE

**EDAC INC** TORONTO, ONTARIO CANADA

THESE DRAWINGS AND SPECIFICATIONS ARE THE PROPERTY OF EDAC INC.,AND SHALL NOT BE REPRODUCED, OR COPIED OR USED AS THE BASIS FOR THE MANUFACTURE OR SALE OF APPARATUS WITHOUT WRITTEN PERMISSION.

| OLOHOIT/T/          |                  |  |
|---------------------|------------------|--|
| ACAD REFERENCE NO.  | 345-ENG-MASTER   |  |
| DRAWN: R.STA.MONICA | DATE:MAY.16/2017 |  |
| CHECKED:            | DATE:            |  |
| SCALE: NTS          | SHEET 1 OF 2     |  |
| DRAWING NUMBER      | ISSUE            |  |
| 345-ENG-MASTER      | 1                |  |
|                     |                  |  |