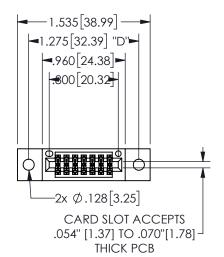

## 345/395 SERIES CARD EDGE CONNECTOR PART NUMBER: 345-014-520-502

YOUR CONNECTION TO QUALITY & SERVICE

**EDAC INC** TORONTO, ONTARIO CANADA

THESE DRAWINGS AND SPECIFICATIONS ARE THE PROPERTY OF EDAC INC.,AND SHALL NOT BE REPRODUCED, OR COPIED OR USED AS THE BASIS FOR THE MANUFACTURE OR SALE OF APPARATUS WITHOUT WRITTEN PERMISSION.

| OLOHOIT/T/          |                  |  |
|---------------------|------------------|--|
| ACAD REFERENCE NO.  | 345-ENG-MASTER   |  |
| DRAWN: R.STA.MONICA | DATE:MAY.16/2017 |  |
| CHECKED:            | DATE:            |  |
| SCALE: NTS          | SHEET 1 OF 2     |  |
| DRAWING NUMBER      | ISSUE            |  |
| 345-ENG-MASTER      | 1                |  |
|                     |                  |  |