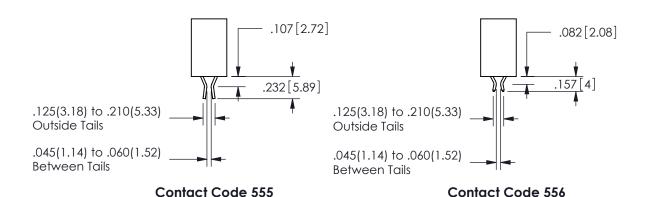

SECTION A-A

ISSUE NUMBER ORIGINAL

1

**Contact Code 558** 

Contact Code 559

**Contact Code 560** 

INSULATOR MATERIAL: THERMOPLASTIC POLYESTER, UL 94V-0 DAP MATERIAL AVAILABLE UPON REQUEST

CONTACT MATERIAL; COPPER ALLOY CONTACT PLATING: GOLD ON THE MATING AREA, TIN PLATING ON THE CONTACT TAILS, NICKEL UNDERPLATE

## 345/395 SERIES CARD EDGE CONNECTOR CONTACT CODE 555,556,558,559,560 DIMENSIONS

YOUR CONNECTION TO QUALITY & SERVICE

**EDAC INC** TORONTO, ONTARIO CANADA

THESE DRAWINGS AND SPECIFICATIONS ARE THE PROPERTY OF EDAC INC.,AND SHALL NOT BE REPRODUCED, OR COPIED OR USED AS THE BASIS FOR THE MANUFACTURE OR SALE OF APPARATUS WITHOUT WRITTEN PERMISSION.

|  | ACAD REFERENCE NO.  | 345-ENG-MASTER   |
|--|---------------------|------------------|
|  | DRAWN: R.STA.MONICA | DATE:MAY.16/2017 |
|  | CHECKED:            | DATE:            |
|  | SCALE: 1:1          | SHEET 2 OF 2     |
|  | DRAWING NUMBER      | ISSUE            |
|  | 0.45 5110 1440750   | ,                |