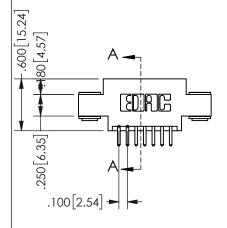

## 345/395 SERIES CARD EDGE CONNECTOR

PART NUMBER: 345-014-520-803

YOUR CONNECTION TO QUALITY & SERVICE

**EDAC INC** TORONTO, ONTARIO CANADA

THESE DRAWINGS AND SPECIFICATIONS ARE THE PROPERTY OF EDAC INC.,AND SHALL NOT BE REPRODUCED, OR COPIED OR USED AS THE BASIS FOR THE MANUFACTURE OR SALE OF APPARATUS WITHOUT WRITTEN PERMISSION.

| 0=00                |         |           |
|---------------------|---------|-----------|
| ACAD REFERENCE NO.  | 345-ENC | 9-MASTER  |
| DRAWN: R.STA.MONICA | DATEMA  | Y.16/2017 |
| CHECKED:            | DATE:   |           |
| SCALE: NTS          | SHEET 1 | OF 2      |
| DRAWING NUMBER      |         | ISSUE     |
| 345-ENG-MASTER      |         | 1         |