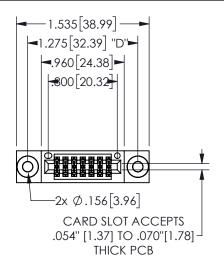

## 345/395 SERIES CARD EDGE CONNECTOR

PART NUMBER: 345-014-520-803

YOUR CONNECTION TO QUALITY & SERVICE

**EDAC INC** TORONTO, ONTARIO CANADA

THESE DRAWINGS AND SPECIFICATIONS ARE THE PROPERTY OF EDAC INC.,AND SHALL NOT BE REPRODUCED, OR COPIED OR USED AS THE BASIS FOR THE MANUFACTURE OR SALE OF APPARATUS WITHOUT WRITTEN PERMISSION.

| 0=00                |         |           |
|---------------------|---------|-----------|
| ACAD REFERENCE NO.  | 345-ENC | 9-MASTER  |
| DRAWN: R.STA.MONICA | DATEMA  | Y.16/2017 |
| CHECKED:            | DATE:   |           |
| SCALE: NTS          | SHEET 1 | OF 2      |
| DRAWING NUMBER      |         | ISSUE     |
| 345-ENG-MASTER      |         | 1         |