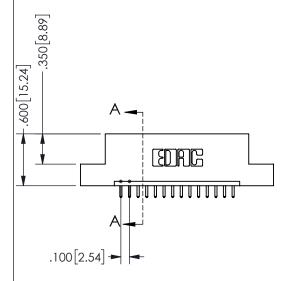

.160 4.06 .330[8.38] POINT OF CARD SLOT CONTACT

## **SECTION A-A**

345/395 SERIES CARD EDGE CONNECTOR PART NUMBER: 345-014-521-107

**EDAC INC** TORONTO, ONTARIO CANADA

THESE DRAWINGS AND SPECIFICATIONS ARE THE PROPERTY OF EDAC INC.,AND SHALL NOT BE REPRODUCED, OR COPIED OR USED AS THE BASIS FOR THE MANUFACTURE OR SALE OF APPARATUS WITHOUT WRITTEN PERMISSION.

| ACAD REFERENCE NO.  | 345-ENG-MASTER   |
|---------------------|------------------|
| DRAWN: R.STA.MONICA | DATE:MAY.16/2017 |
| CHECKED:            | DATE:            |
| SCALE: NTS          | SHEET 1 OF 2     |
| DRAWING NUMBER      | ISSUE            |
| 345-ENG-MASTER      | 1                |
|                     |                  |