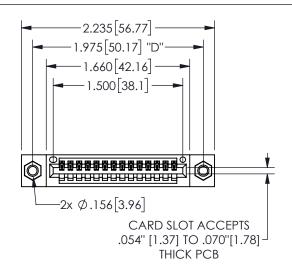

## **SECTION A-A**

345/395 SERIES CARD EDGE CONNECTOR PART NUMBER: 345-014-521-107

**EDAC INC** TORONTO, ONTARIO CANADA

THESE DRAWINGS AND SPECIFICATIONS ARE THE PROPERTY OF EDAC INC.,AND SHALL NOT BE REPRODUCED, OR COPIED OR USED AS THE BASIS FOR THE MANUFACTURE OR SALE OF APPARATUS WITHOUT WRITTEN PERMISSION.

| ACAD REFERENCE NO.  | 345-ENG-MASTER   |
|---------------------|------------------|
| DRAWN: R.STA.MONICA | DATE:MAY.16/2017 |
| CHECKED:            | DATE:            |
| SCALE: NTS          | SHEET 1 OF 2     |
| DRAWING NUMBER      | ISSUE            |
| 345-ENG-MASTER      | 1                |
|                     |                  |