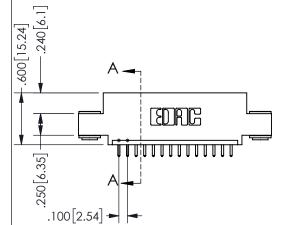

THIS IS A C.A.D. GENERATED DRAWING DO NOT MAKE MANUAL REVISIONS TO MASTER.

ISSUE NUMBER

ORIGINAL

1

2.235 [56.77] 1.975[50.17] "D" 1.660 42.16 -1.500[38.1] 7000000000000000 -2x Ø.156[3.96] CARD SLOT ACCEPTS .054" [1.37] TO .070"[1.78] <sup>⊥</sup> THICK PCB

<u>Contact Dimensions:</u>
521-P.C. Tail .025 Sq.(0.64 Sq.) - Tail LG=.150(3.81)
.100 (2.54) Contact Spacing x .200 (5.08) Row Spacing

.160 4.06 .330[8.38] POINT OF CARD SLOT CONTACT

## SECTION A-A

345/395 SERIES CARD EDGE CONNECTOR PART NUMBER: 345-014-521-403

**EDAC INC** TORONTO, ONTARIO CANADA

THESE DRAWINGS AND SPECIFICATIONS ARE THE PROPERTY OF EDAC INC.,AND SHALL NOT BE REPRODUCED, OR COPIED OR USED AS THE BASIS FOR THE MANUFACTURE OR SALE OF APPARATUS WITHOUT WRITTEN PERMISSION.