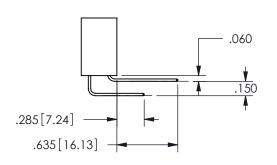

THIS IS A C.A.D. GENERATED DRAWING DO NOT MAKE MANUAL REVISIONS TO MASTER.

ISSUE NUMBER

ORIGINAL

1

**Contact Dimensions:** 521-P.C. Tail .025 Sq.(0.64 Sq.) - Tail LG=.150(3.81) .100 (2.54) Contact Spacing x .200 (5.08) Row Spacing

.160 4.06 .330[8.38] POINT OF CARD SLOT CONTACT .370 9.4

CONTACT MATERIAL; COPPER ALLOY CONTACT PLATING: GOLD ON THE MATING AREA, TIN PLATING ON THE CONTACT TAILS, NICKEL UNDERPLATE

345/395 SERIES CARD EDGE CONNECTOR CONTACT CODE 555,556,558,559,560 DIMENSIONS