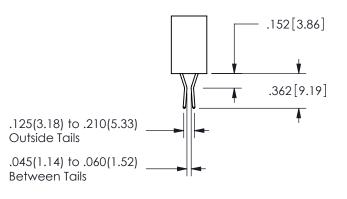

THIS IS A C.A.D. GENERATED DRAWING DO NOT MAKE MANUAL REVISIONS TO MASTER.

ISSUE NUMBER

ORIGINAL

1

**Contact Dimensions:** 521-P.C. Tail .025 Sq.(0.64 Sq.) - Tail LG=.150(3.81) .100 (2.54) Contact Spacing x .200 (5.08) Row Spacing

CONTACT MATERIAL; COPPER ALLOY CONTACT PLATING: GOLD ON THE MATING AREA, TIN PLATING ON THE CONTACT TAILS, NICKEL UNDERPLATE

345/395 SERIES CARD EDGE CONNECTOR CONTACT CODE 555,556,558,559,560 DIMENSIONS