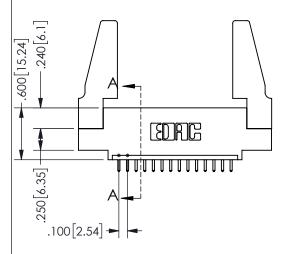

| JECTION A-A         |                |                  | 4 \\\-\\\ |
|---------------------|----------------|------------------|-----------|
| ACAD REFERENCE NO.  |                | 345-ENG-MASTER   |           |
| DRAWN: R.STA.MONICA |                | DATE:MAY.16/2017 |           |
| CHECKED:            |                | DATE:            |           |
| SCALE:              | NTS            | SHEET            | OF 2      |
| DRAWING             | G NUMBER       |                  | ISSUE     |
| 3                   | 345-ENG-MASTER |                  | 1         |
|                     |                |                  |           |

SECTION A\_A

ISSUE NUMBER ORIGINAL

1

**Contact Code 558** 

Contact Code 559

**Contact Code 560** 

INSULATOR MATERIAL: THERMOPLASTIC POLYESTER, UL 94V-0

DAP MATERIAL AVAILABLE UPON REQUEST