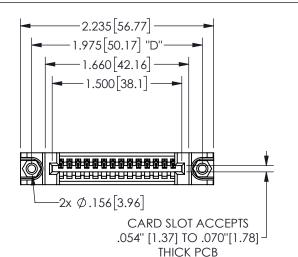

## 345/395 SERIES CARD EDGE CONNECTOR PART NUMBER: 345-014-521-488

YOUR CONNECTION TO QUALITY & SERVICE

**EDAC INC** TORONTO, ONTARIO CANADA

THESE DRAWINGS AND SPECIFICATIONS ARE THE PROPERTY OF EDAC INC.,AND SHALL NOT BE REPRODUCED,OR COPIED OR USED AS THE BASIS FOR THE MANUFACTURE OR SALE OF APPARATUS WITHOUT WRITTEN PERMISSION.

| JECTION A-A         |                |                  | 4 \\\-\\\ |
|---------------------|----------------|------------------|-----------|
| ACAD REFERENCE NO.  |                | 345-ENG-MASTER   |           |
| DRAWN: R.STA.MONICA |                | DATE:MAY.16/2017 |           |
| CHECKED:            |                | DATE:            |           |
| SCALE:              | NTS            | SHEET            | OF 2      |
| DRAWING             | G NUMBER       |                  | ISSUE     |
| 3                   | 345-ENG-MASTER |                  | 1         |
|                     |                |                  |           |