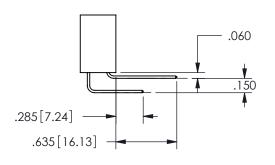

THIS IS A C.A.D. GENERATED DRAWING DO NOT MAKE MANUAL REVISIONS TO MASTER.

ISSUE NUMBER

ORIGINAL

1

**Contact Dimensions:** 521-P.C. Tail .025 Sq.(0.64 Sq.) - Tail LG=.150(3.81) .100 (2.54) Contact Spacing x .200 (5.08) Row Spacing

.160 4.06 .330[8.38] POINT OF CARD SLOT CONTACT .150 [3.81]