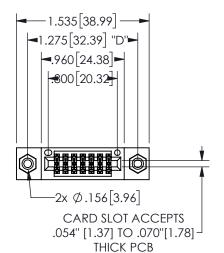

## 345/395 SERIES CARD EDGE CONNECTOR PART NUMBER: 345-014-521-508

YOUR CONNECTION TO QUALITY & SERVICE

**EDAC INC** TORONTO, ONTARIO CANADA

THESE DRAWINGS AND SPECIFICATIONS ARE THE PROPERTY OF EDAC INC.,AND SHALL NOT BE REPRODUCED, OR COPIED OR USED AS THE BASIS FOR THE MANUFACTURE OR SALE OF APPARATUS WITHOUT WRITTEN PERMISSION.

| 3LC11O117171        |         |           |  |
|---------------------|---------|-----------|--|
| ACAD REFERENCE NO.  | 345-ENC | G-MASTER  |  |
| DRAWN: R.STA.MONICA | DATEMA  | Y.16/2017 |  |
| CHECKED:            | DATE:   |           |  |
| SCALE: NTS          | SHEET 1 | OF 2      |  |
| DRAWING NUMBER      |         | ISSUE     |  |
| 345-ENG-MASTER      |         | 1         |  |
|                     |         |           |  |