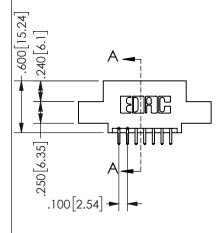

THIS IS A C.A.D. GENERATED DRAWING DO NOT MAKE MANUAL REVISIONS TO MASTER.

ISSUE NUMBER

ORIGINAL

1

**Contact Dimensions:** 521-P.C. Tail .025 Sq.(0.64 Sq.) - Tail LG=.150(3.81) .100 (2.54) Contact Spacing x .200 (5.08) Row Spacing

.160 4.06 .330[8.38] POINT OF CARD SLOT CONTACT .150 [3.81]

SECTION A-A

ISSUE NUMBER ORIGINAL

1

**Contact Code 558** 

Contact Code 559

**Contact Code 560** 

INSULATOR MATERIAL: THERMOPLASTIC POLYESTER, UL 94V-0 DAP MATERIAL AVAILABLE UPON REQUEST

CONTACT MATERIAL; COPPER ALLOY CONTACT PLATING: GOLD ON THE MATING AREA, TIN PLATING ON THE CONTACT TAILS, NICKEL UNDERPLATE