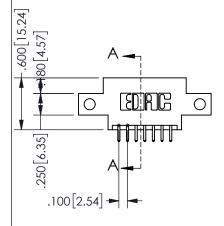

THIS IS A C.A.D. GENERATED DRAWING — 1.535[38.99] — DO NOT MAKE MANUAL REVISIONS TO MASTER. **■**.960 24.38 **■** <del>.3</del>00 20.32

ISSUE NUMBER 1 ORIGINAL

<u>Contact Dimensions:</u>
521-P.C. Tail .025 Sq.(0.64 Sq.) - Tail LG=.150(3.81)
.100 (2.54) Contact Spacing x .200 (5.08) Row Spacing

CARD SLOT ACCEPTS .054" [1.37] TO .070"[1.78] <sup>\(\)</sup> THICK PCB

> .160 4.06 .330[8.38] POINT OF CARD SLOT CONTACT .150 [3.81]

## 345/395 SERIES CARD EDGE CONNECTOR PART NUMBER: 345-014-521-812

YOUR CONNECTION TO QUALITY & SERVICE

**EDAC INC** TORONTO, ONTARIO CANADA

THESE DRAWINGS AND SPECIFICATIONS ARE THE PROPERTY OF EDAC INC., AND SHALL NOT BE REPRODUCED,OR COPIED OR USED AS THE BASIS FOR THE MANUFACTURE OR SALE OF APPARATUS WITHOUT WRITTEN PERMISSION.

| SECTION A-A         |         |           |  |  |
|---------------------|---------|-----------|--|--|
| ACAD REFERENCE NO.  | 345-ENC | G-MASTER  |  |  |
| DRAWN: R.STA.MONICA | DATEMA  | Y.16/2017 |  |  |
| CHECKED:            | DATE:   |           |  |  |
| SCALE: NTS          | SHEET   | OF 2      |  |  |
| DRAWING NUMBER      |         | ISSUE     |  |  |
| 345-ENG-MASTER      |         | 1         |  |  |
|                     |         |           |  |  |