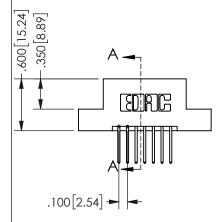

## **SECTION A-A**

345/395 SERIES CARD EDGE CONNECTOR PART NUMBER: 345-014-523-204

**EDAC INC** TORONTO, ONTARIO CANADA

THESE DRAWINGS AND SPECIFICATIONS ARE THE PROPERTY OF EDAC INC.,AND SHALL NOT BE REPRODUCED, OR COPIED OR USED AS THE BASIS FOR THE MANUFACTURE OR SALE OF APPARATUS WITHOUT WRITTEN PERMISSION.