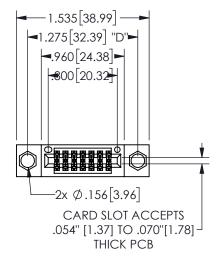

## **SECTION A-A**

345/395 SERIES CARD EDGE CONNECTOR PART NUMBER: 345-014-523-204

**EDAC INC** TORONTO, ONTARIO CANADA

THESE DRAWINGS AND SPECIFICATIONS ARE THE PROPERTY OF EDAC INC.,AND SHALL NOT BE REPRODUCED, OR COPIED OR USED AS THE BASIS FOR THE MANUFACTURE OR SALE OF APPARATUS WITHOUT WRITTEN PERMISSION.