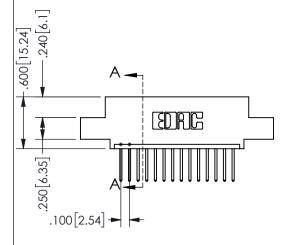

## 345/395 SERIES CARD EDGE CONNECTOR PART NUMBER: 345-014-523-404

YOUR CONNECTION TO QUALITY & SERVICE

**EDAC INC** TORONTO, ONTARIO CANADA

THESE DRAWINGS AND SPECIFICATIONS ARE THE PROPERTY OF EDAC INC.,AND SHALL NOT BE REPRODUCED,OR COPIED OR USED AS THE BASIS FOR THE MANUFACTURE OR SALE OF APPARATUS WITHOUT WRITTEN PERMISSION.

THIS IS A C.A.D. GENERATED DRAWING DO NOT MAKE MANUAL REVISIONS TO MASTER.

ISSUE NUMBER

ORIGINAL

1

<u>Contact Dimensions:</u>
523-P.C. Tail .025 Sq.(0.64 Sq.) - Tail LG=.390(9.91)
.100 (2.54) Contact Spacing x .200 (5.08) Row Spacing