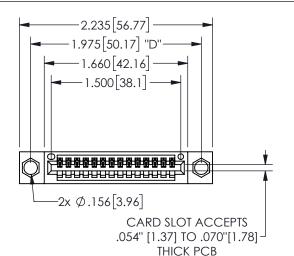

## 345/395 SERIES CARD EDGE CONNECTOR PART NUMBER: 345-014-523-404

YOUR CONNECTION TO QUALITY & SERVICE

**EDAC INC** TORONTO, ONTARIO CANADA

THESE DRAWINGS AND SPECIFICATIONS ARE THE PROPERTY OF EDAC INC.,AND SHALL NOT BE REPRODUCED,OR COPIED OR USED AS THE BASIS FOR THE MANUFACTURE OR SALE OF APPARATUS WITHOUT WRITTEN PERMISSION.

THIS IS A C.A.D. GENERATED DRAWING DO NOT MAKE MANUAL REVISIONS TO MASTER.

ISSUE NUMBER

ORIGINAL

1

<u>Contact Dimensions:</u>
523-P.C. Tail .025 Sq.(0.64 Sq.) - Tail LG=.390(9.91)
.100 (2.54) Contact Spacing x .200 (5.08) Row Spacing