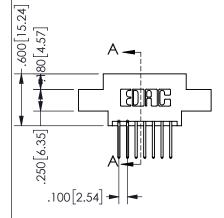

## **SECTION A-A**

345/395 SERIES CARD EDGE CONNECTOR PART NUMBER: 345-014-523-802

**EDAC INC** TORONTO, ONTARIO CANADA

THESE DRAWINGS AND SPECIFICATIONS ARE THE PROPERTY OF EDAC INC.,AND SHALL NOT BE REPRODUCED, OR COPIED OR USED AS THE BASIS FOR THE MANUFACTURE OR SALE OF APPARATUS WITHOUT WRITTEN PERMISSION.