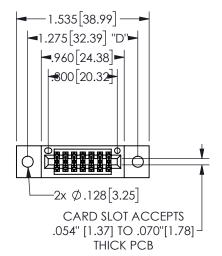

## **SECTION A-A**

345/395 SERIES CARD EDGE CONNECTOR PART NUMBER: 345-014-523-802

**EDAC INC** TORONTO, ONTARIO CANADA

THESE DRAWINGS AND SPECIFICATIONS ARE THE PROPERTY OF EDAC INC.,AND SHALL NOT BE REPRODUCED, OR COPIED OR USED AS THE BASIS FOR THE MANUFACTURE OR SALE OF APPARATUS WITHOUT WRITTEN PERMISSION.