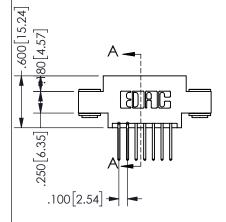

.160 4.06 .330[8.38] POINT OF CARD SLOT CONTACT .370 9.4 .150 [3.81]

## **SECTION A-A**

345/395 SERIES CARD EDGE CONNECTOR PART NUMBER: 345-014-523-803

**EDAC INC** TORONTO, ONTARIO CANADA

THESE DRAWINGS AND SPECIFICATIONS ARE THE PROPERTY OF EDAC INC., AND SHALL NOT BE REPRODUCED, OR COPIED OR USED AS THE BASIS FOR THE MANUFACTURE OR SALE OF APPARATUS WITHOUT WRITTEN PERMISSION.