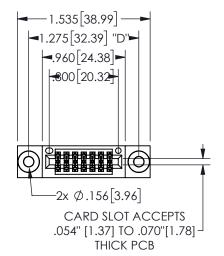

## **SECTION A-A**

345/395 SERIES CARD EDGE CONNECTOR PART NUMBER: 345-014-523-803

**EDAC INC** TORONTO, ONTARIO CANADA

THESE DRAWINGS AND SPECIFICATIONS ARE THE PROPERTY OF EDAC INC., AND SHALL NOT BE REPRODUCED, OR COPIED OR USED AS THE BASIS FOR THE MANUFACTURE OR SALE OF APPARATUS WITHOUT WRITTEN PERMISSION.

|  | ACAD REFERENCE NO. |              | 345-ENG-MASTER   |       |
|--|--------------------|--------------|------------------|-------|
|  | DRAWN:             | R.STA.MONICA | DATE:MAY.16/2017 |       |
|  | CHECKE             | D:           | DATE:            |       |
|  | SCALE:             | NTS          | SHEET            | OF 2  |
|  | DRAWING NUMBER     |              |                  | ISSUE |
|  | 345-ENG-MASTER     |              |                  | 1     |
|  |                    |              |                  |       |