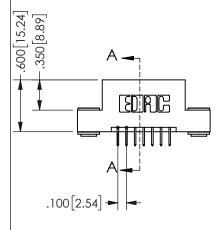

.160 4.06 .330[8.38] POINT OF CARD SLOT CONTACT .370 9.4

## SECTION A-A

345/395 SERIES CARD EDGE CONNECTOR PART NUMBER: 345-014-524-203

**EDAC INC** TORONTO, ONTARIO CANADA

THESE DRAWINGS AND SPECIFICATIONS ARE THE PROPERTY OF EDAC INC.,AND SHALL NOT BE REPRODUCED, OR COPIED OR USED AS THE BASIS FOR THE MANUFACTURE OR SALE OF APPARATUS WITHOUT WRITTEN PERMISSION.