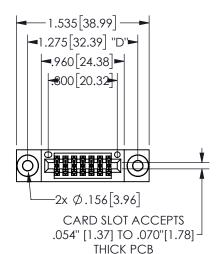

## SECTION A-A

345/395 SERIES CARD EDGE CONNECTOR PART NUMBER: 345-014-524-203

**EDAC INC** TORONTO, ONTARIO CANADA

THESE DRAWINGS AND SPECIFICATIONS ARE THE PROPERTY OF EDAC INC.,AND SHALL NOT BE REPRODUCED, OR COPIED OR USED AS THE BASIS FOR THE MANUFACTURE OR SALE OF APPARATUS WITHOUT WRITTEN PERMISSION.

THIS IS A C.A.D. GENERATED DRAWING DO NOT MAKE MANUAL REVISIONS TO MASTER.

ISSUE NUMBER

ORIGINAL

1

**Contact Dimensions:** 524-P.C. Tail .018 Sq.(0.46 Sq.) - Tail LG=.175(4.45) .100 (2.54) Contact Spacing x .200 (5.08) Row Spacing