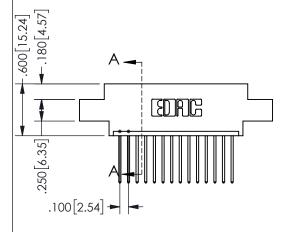

## <u>Contact Dimensions:</u> 540-Wire Wrap .025 Sq.(0.64 Sq.) - Tail LG=.560(14.22) .100 (2.54) Contact Spacing x .200 (5.08) Row Spacing

.160 4.06 .330[8.38] POINT OF CARD SLOT CONTACT .370 9.4

345/395 SERIES CARD EDGE CONNECTOR PART NUMBER: 345-014-540-608

YOUR CONNECTION TO QUALITY & SERVICE

**EDAC INC** TORONTO, ONTARIO CANADA

THESE DRAWINGS AND SPECIFICATIONS ARE THE PROPERTY OF EDAC INC.,AND SHALL NOT BE REPRODUCED, OR COPIED OR USED AS THE BASIS FOR THE MANUFACTURE OR SALE OF APPARATUS WITHOUT WRITTEN PERMISSION.

|  | S                   | ECTIO1           | VA-A     |
|--|---------------------|------------------|----------|
|  | ACAD REFERENCE NO.  | 345-ENC          | G-MASTER |
|  | DRAWN: R.STA.MONICA | DATE:MAY.16/2017 |          |
|  | CHECKED:            | DATE:            |          |
|  | SCALE: NTS          | SHEET            | OF 2     |
|  | DRAWING NUMBER      | •                | ISSUE    |
|  | 345-ENG-MASTER      | !                | 1        |