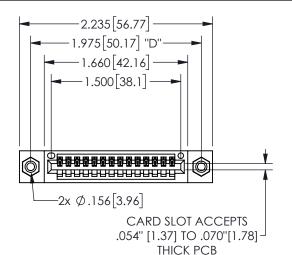

THIS IS A C.A.D. GENERATED DRAWING DO NOT MAKE MANUAL REVISIONS TO MASTER.

ISSUE NUMBER

ORIGINAL

1

YOUR CONNECTION TO QUALITY & SERVICE

**EDAC INC** TORONTO, ONTARIO CANADA

THESE DRAWINGS AND SPECIFICATIONS ARE THE PROPERTY OF EDAC INC.,AND SHALL NOT BE REPRODUCED, OR COPIED OR USED AS THE BASIS FOR THE MANUFACTURE OR SALE OF APPARATUS WITHOUT WRITTEN PERMISSION.

|  | S                   | ECTIO1           | VA-A     |
|--|---------------------|------------------|----------|
|  | ACAD REFERENCE NO.  | 345-ENC          | G-MASTER |
|  | DRAWN: R.STA.MONICA | DATE:MAY.16/2017 |          |
|  | CHECKED:            | DATE:            |          |
|  | SCALE: NTS          | SHEET            | OF 2     |
|  | DRAWING NUMBER      | •                | ISSUE    |
|  | 345-ENG-MASTER      | !                | 1        |