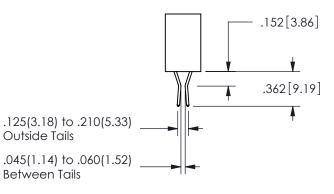

.160 4.06 .330[8.38] POINT OF CARD SLOT CONTACT .370 9.4 .150 [3.81]

SECTION A\_A

ISSUE NUMBER ORIGINAL

1

**Contact Code 558** 

Contact Code 559

**Contact Code 560** 

INSULATOR MATERIAL: THERMOPLASTIC POLYESTER, UL 94V-0 DAP MATERIAL AVAILABLE UPON REQUEST