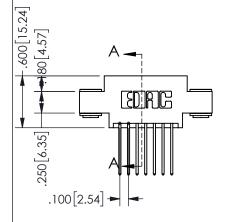

.160 4.06 .330[8.38] POINT OF CARD SLOT CONTACT .370 9.4 .150 [3.81]

SECTION A\_A

ISSUE NUMBER ORIGINAL

1

**Contact Code 558** 

Contact Code 559

**Contact Code 560** 

INSULATOR MATERIAL: THERMOPLASTIC POLYESTER, UL 94V-0 DAP MATERIAL AVAILABLE UPON REQUEST