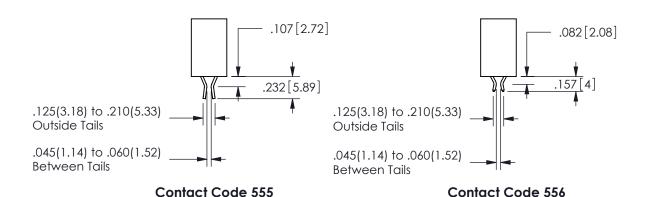

## 345/395 SERIES CARD EDGE CONNECTOR CONTACT CODE 555,556,558,559,560 DIMENSIONS

YOUR CONNECTION TO QUALITY & SERVICE

**EDAC INC** TORONTO, ONTARIO CANADA

THESE DRAWINGS AND SPECIFICATIONS ARE THE PROPERTY OF EDAC INC.,AND SHALL NOT BE REPRODUCED, OR COPIED OR USED AS THE BASIS FOR THE MANUFACTURE OR SALE OF APPARATUS WITHOUT WRITTEN PERMISSION.

.160 4.06 .330[8.38] POINT OF CARD SLOT CONTACT .370 9.4 .150 [3.81]

SECTION A\_A

ISSUE NUMBER ORIGINAL

1

**Contact Code 558** 

Contact Code 559

**Contact Code 560** 

INSULATOR MATERIAL: THERMOPLASTIC POLYESTER, UL 94V-0 DAP MATERIAL AVAILABLE UPON REQUEST

CONTACT MATERIAL; COPPER ALLOY CONTACT PLATING: GOLD ON THE MATING AREA, TIN PLATING ON THE CONTACT TAILS, NICKEL UNDERPLATE