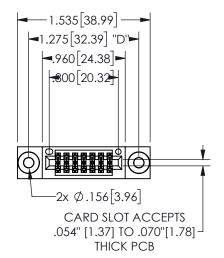

## <u>Contact Dimensions:</u> 540-Wire Wrap .025 Sq.(0.64 Sq.) - Tail LG=.560(14.22) .100 (2.54) Contact Spacing x .200 (5.08) Row Spacing

345/395 SERIES CARD EDGE CONNECTOR PART NUMBER: 345-014-540-803