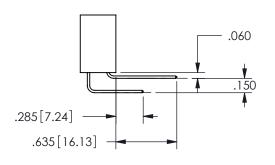

.160 4.06 .330[8.38] POINT OF CARD SLOT CONTACT .370 9.4 .150 [3.81]

SECTION A\_A

ISSUE NUMBER ORIGINAL

1

**Contact Code 558** 

Contact Code 559

**Contact Code 560** 

INSULATOR MATERIAL: THERMOPLASTIC POLYESTER, UL 94V-0 DAP MATERIAL AVAILABLE UPON REQUEST