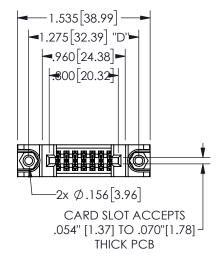

## <u>Contact Dimensions:</u> 541-Wire Wrap .025 Sq.(0.64 Sq.) - Tail LG=.750(19.05) .100 (2.54) Contact Spacing x .200 (5.08) Row Spacing

345/395 SERIES CARD EDGE CONNECTOR PART NUMBER: 345-014-541-288

| .330[8.38]<br>CARD SLOT | .160[4.06]<br>POINT OF<br>CONTACT |
|-------------------------|-----------------------------------|
| .370[9.4]               |                                   |
|                         |                                   |
| .150 [3.81]             | SECTION A-A                       |