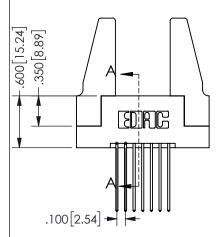

## <u>Contact Dimensions:</u> 541-Wire Wrap .025 Sq.(0.64 Sq.) - Tail LG=.750(19.05) .100 (2.54) Contact Spacing x .200 (5.08) Row Spacing

345/395 SERIES CARD EDGE CONNECTOR PART NUMBER: 345-014-541-288

ISSUE NUMBER ORIGINAL

1

**Contact Code 558** 

Contact Code 559

Contact Code 560

INSULATOR MATERIAL: THERMOPLASTIC POLYESTER, UL 94V-0 DAP MATERIAL AVAILABLE UPON REQUEST

CONTACT MATERIAL; COPPER ALLOY CONTACT PLATING: GOLD ON THE MATING AREA, TIN PLATING ON THE CONTACT TAILS, NICKEL UNDERPLATE