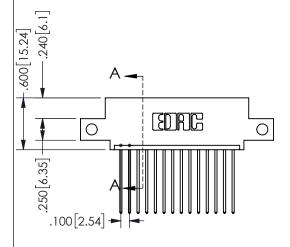

THIS IS A C.A.D. GENERATED DRAWING DO NOT MAKE MANUAL REVISIONS TO MASTER.

ISSUE NUMBER

ORIGINAL

1

-2.235 [56.77] -1.660 42.16 -1.500[38.1] CARD SLOT ACCEPTS .054" [1.37] TO .070"[1.78] <sup>⊥</sup> THICK PCB

.160 4.06 .330[8.38] POINT OF CARD SLOT CONTACT .370 9.4