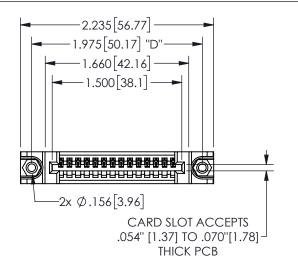

## 345/395 SERIES CARD EDGE CONNECTOR PART NUMBER: 345-014-541-488

YOUR CONNECTION TO QUALITY & SERVICE

**EDAC INC** TORONTO, ONTARIO CANADA

THESE DRAWINGS AND SPECIFICATIONS ARE THE PROPERTY OF EDAC INC.,AND SHALL NOT BE REPRODUCED,OR COPIED OR USED AS THE BASIS FOR THE MANUFACTURE OR SALE OF APPARATUS WITHOUT WRITTEN PERMISSION.