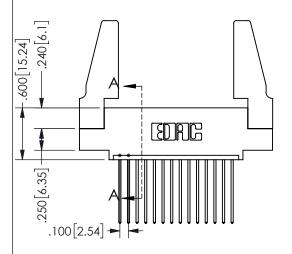

SECTION A-A

ISSUE NUMBER ORIGINAL

1

**Contact Code 558** 

Contact Code 559

**Contact Code 560** 

INSULATOR MATERIAL: THERMOPLASTIC POLYESTER, UL 94V-0

DAP MATERIAL AVAILABLE UPON REQUEST