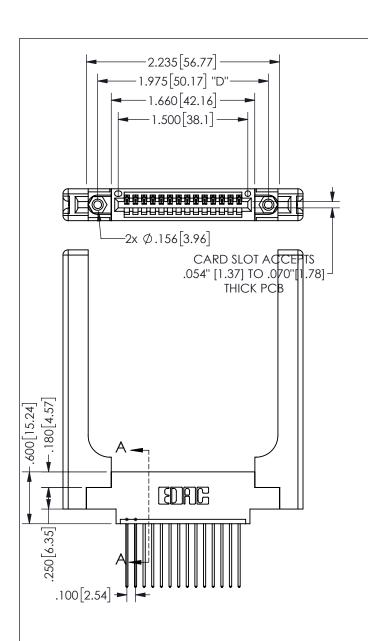

THIS IS A C.A.D. GENERATED DRAWING DO NOT MAKE MANUAL REVISIONS TO MASTER.

.330[8.38]

**CARD SLOT** 

.370 9.4

ISSUE NUMBER

.160[4.06]

POINT OF

CONTACT

**SECTION A-A** 

ORIGINAL

1

345/395 SERIES CARD EDGE CONNECTOR PART NUMBER: 345-014-541-658

YOUR CONNECTION TO QUALITY & SERVICE

**EDAC INC** TORONTO, ONTARIO CANADA

ARE THE PROPERTY OF EDAC INC.,AND SHALL NOT BE REPRODUCED, OR COPIED OR USED AS THE BASIS FOR THE MANUFACTURE OR SALE OF APPARATUS WITHOUT WRITTEN PERMISSION.

THESE DRAWINGS AND SPECIFICATIONS

| ACAD REFERENCE NO.  | 345-ENG-MASTER   |
|---------------------|------------------|
| DRAWN: R.STA.MONICA | DATE:MAY.16/2017 |
| CHECKED:            | DATE:            |
| SCALE: NTS          | SHEET 1 OF 2     |
| DRAWING NUMBER      | ISSUE            |
| 345-ENG-MASTER      | 1                |

Contact Dimensions: 541-Wire Wrap .025 Sq.(0.64 Sq.) - Tail LG=.750(19.05) .100 (2.54) Contact Spacing x .200 (5.08) Row Spacing

ISSUE NUMBER ORIGINAL

1

**Contact Code 558** 

Contact Code 559

**Contact Code 560** 

INSULATOR MATERIAL: THERMOPLASTIC POLYESTER, UL 94V-0

DAP MATERIAL AVAILABLE UPON REQUEST

CONTACT MATERIAL; COPPER ALLOY CONTACT PLATING: GOLD ON THE MATING AREA, TIN PLATING ON THE CONTACT TAILS, NICKEL UNDERPLATE