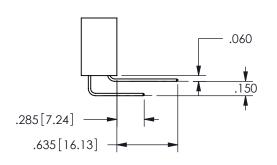

Contact Dimensions: 541-Wire Wrap .025 Sq.(0.64 Sq.) - Tail LG=.750(19.05) .100 (2.54) Contact Spacing x .200 (5.08) Row Spacing

ISSUE NUMBER ORIGINAL

1

**Contact Code 558** 

Contact Code 559

**Contact Code 560** 

INSULATOR MATERIAL: THERMOPLASTIC POLYESTER, UL 94V-0

DAP MATERIAL AVAILABLE UPON REQUEST

CONTACT MATERIAL; COPPER ALLOY CONTACT PLATING: GOLD ON THE MATING AREA, TIN PLATING ON THE CONTACT TAILS, NICKEL UNDERPLATE