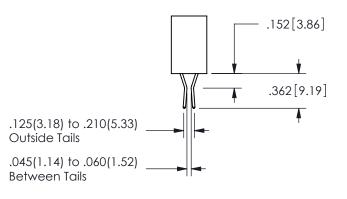

Contact Dimensions: 541-Wire Wrap .025 Sq.(0.64 Sq.) - Tail LG=.750(19.05) .100 (2.54) Contact Spacing x .200 (5.08) Row Spacing

ISSUE NUMBER ORIGINAL

1

**Contact Code 558** 

Contact Code 559

**Contact Code 560** 

INSULATOR MATERIAL: THERMOPLASTIC POLYESTER, UL 94V-0

DAP MATERIAL AVAILABLE UPON REQUEST

CONTACT MATERIAL; COPPER ALLOY CONTACT PLATING: GOLD ON THE MATING AREA, TIN PLATING ON THE CONTACT TAILS, NICKEL UNDERPLATE