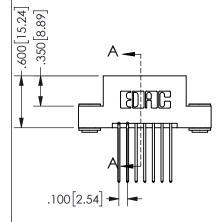

ISSUE NUMBER ORIGINAL

1

**Contact Code 558** 

Contact Code 559

**Contact Code 560** 

INSULATOR MATERIAL: THERMOPLASTIC POLYESTER, UL 94V-0 DAP MATERIAL AVAILABLE UPON REQUEST

CONTACT MATERIAL; COPPER ALLOY CONTACT PLATING: GOLD ON THE MATING AREA, TIN PLATING ON THE CONTACT TAILS, NICKEL UNDERPLATE

## 345/395 SERIES CARD EDGE CONNECTOR CONTACT CODE 555,556,558,559,560 DIMENSIONS

YOUR CONNECTION TO QUALITY & SERVICE

**EDAC INC** TORONTO, ONTARIO CANADA

THESE DRAWINGS AND SPECIFICATIONS ARE THE PROPERTY OF EDAC INC.,AND SHALL NOT BE REPRODUCED, OR COPIED OR USED AS THE BASIS FOR THE MANUFACTURE OR SALE OF APPARATUS WITHOUT WRITTEN PERMISSION.