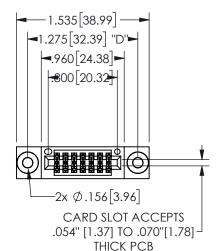

## 345/395 SERIES CARD EDGE CONNECTOR PART NUMBER: 345-014-542-203

YOUR CONNECTION TO QUALITY & SERVICE

**EDAC INC** TORONTO, ONTARIO CANADA

THESE DRAWINGS AND SPECIFICATIONS ARE THE PROPERTY OF EDAC INC.,AND SHALL NOT BE REPRODUCED, OR COPIED OR USED AS THE BASIS FOR THE MANUFACTURE OR SALE OF APPARATUS WITHOUT WRITTEN PERMISSION.

|  | SI                  | ECTION  | N A-A     |
|--|---------------------|---------|-----------|
|  | ACAD REFERENCE NO.  | 345-ENC | G-MASTER  |
|  | DRAWN: R.STA.MONICA | DATEMA  | Y.16/2017 |
|  | CHECKED:            | DATE:   |           |
|  | SCALE: NTS          | SHEET   | OF 2      |
|  | DRAWING NUMBER      |         | ISSUE     |
|  | 345-ENG-MASTER      |         | 1         |