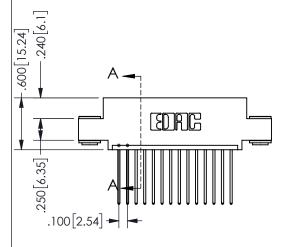

## 345/395 SERIES CARD EDGE CONNECTOR PART NUMBER: 345-014-542-403

YOUR CONNECTION TO QUALITY & SERVICE

**EDAC INC** TORONTO, ONTARIO CANADA

THESE DRAWINGS AND SPECIFICATIONS ARE THE PROPERTY OF EDAC INC.,AND SHALL NOT BE REPRODUCED, OR COPIED OR USED AS THE BASIS FOR THE MANUFACTURE OR SALE OF APPARATUS WITHOUT WRITTEN PERMISSION.

| ACAD REFERENCE NO.  | 345-ENG-MASTER   |
|---------------------|------------------|
| DRAWN: R.STA.MONICA | DATE:MAY.16/2017 |
| CHECKED:            | DATE:            |
| SCALE: NTS          | SHEET 1 OF 2     |
| DRAWING NUMBER      | ISSUE            |
| 345-ENG-MASTER      | 1                |