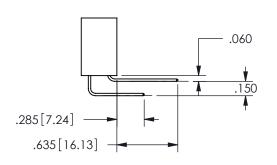

THIS IS A C.A.D. GENERATED DRAWING DO NOT MAKE MANUAL REVISIONS TO MASTER.

ISSUE NUMBER

ORIGINAL

1

<u>Contact Dimensions:</u>
542-Wire Wrap .025 Sq.(0.64 Sq.) - Tail LG=.645(16.38)
.100 (2.54) Contact Spacing x .200 (5.08) Row Spacing

.330[8.38] POINT OF CARD SLOT CONTACT .370 9.4

.160 4.06

SECTION A-A

ISSUE NUMBER ORIGINAL

1

**Contact Code 558** 

Contact Code 559

**Contact Code 560** 

INSULATOR MATERIAL: THERMOPLASTIC POLYESTER, UL 94V-0

DAP MATERIAL AVAILABLE UPON REQUEST

CONTACT MATERIAL; COPPER ALLOY CONTACT PLATING: GOLD ON THE MATING AREA, TIN PLATING ON THE CONTACT TAILS, NICKEL UNDERPLATE

345/395 SERIES CARD EDGE CONNECTOR CONTACT CODE 555,556,558,559,560 DIMENSIONS

YOUR CONNECTION TO QUALITY & SERVICE

**EDAC INC** TORONTO, ONTARIO CANADA

THESE DRAWINGS AND SPECIFICATIONS ARE THE PROPERTY OF EDAC INC.,AND SHALL NOT BE REPRODUCED, OR COPIED OR USED AS THE BASIS FOR THE MANUFACTURE OR SALE OF APPARATUS WITHOUT WRITTEN PERMISSION.