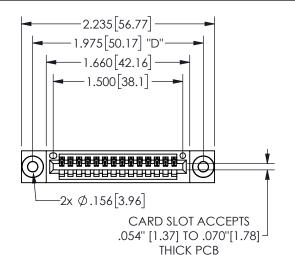

## 345/395 SERIES CARD EDGE CONNECTOR PART NUMBER: 345-014-542-403

YOUR CONNECTION TO QUALITY & SERVICE

**EDAC INC** TORONTO, ONTARIO CANADA

THESE DRAWINGS AND SPECIFICATIONS ARE THE PROPERTY OF EDAC INC.,AND SHALL NOT BE REPRODUCED, OR COPIED OR USED AS THE BASIS FOR THE MANUFACTURE OR SALE OF APPARATUS WITHOUT WRITTEN PERMISSION.

| ACAD REFERENCE NO.  | 345-ENG-MASTER   |
|---------------------|------------------|
| DRAWN: R.STA.MONICA | DATE:MAY.16/2017 |
| CHECKED:            | DATE:            |
| SCALE: NTS          | SHEET 1 OF 2     |
| DRAWING NUMBER      | ISSUE            |
| 345-ENG-MASTER      | 1                |