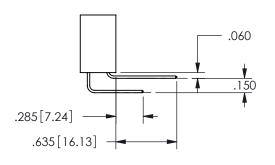

.330[8.38]

CARD SLOT

.160 4.06

POINT OF

CONTACT

ISSUE NUMBER ORIGINAL

1

**Contact Code 558** 

## 345/395 SERIES CARD EDGE CONNECTOR CONTACT CODE 555,556,558,559,560 DIMENSIONS

YOUR CONNECTION TO QUALITY & SERVICE

**EDAC INC** TORONTO, ONTARIO CANADA

THESE DRAWINGS AND SPECIFICATIONS ARE THE PROPERTY OF EDAC INC.,AND SHALL NOT BE REPRODUCED, OR COPIED OR USED AS THE BASIS FOR THE MANUFACTURE OR SALE OF APPARATUS WITHOUT WRITTEN PERMISSION.