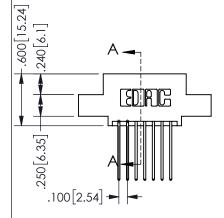

**◄** 1.535[38.99] **→ 1**.275[32.39] "D"► **-**.960[24.38] <del>.8</del>00 20.32

THIS IS A C.A.D. GENERATED DRAWING DO NOT MAKE MANUAL REVISIONS TO MASTER. ISSUE NUMBER ORIGINAL

1

-2x Ø.128[3.25]

CARD SLOT ACCEPTS .054" [1.37] TO .070"[1.78] <sup>\(\)</sup> THICK PCB

<u>Contact Dimensions:</u>
542-Wire Wrap .025 Sq.(0.64 Sq.) - Tail LG=.645(16.38)
.100 (2.54) Contact Spacing x .200 (5.08) Row Spacing

.370 9.4 .150 [3.81] 

345/395 SERIES CARD EDGE CONNECTOR PART NUMBER: 345-014-542-502

YOUR CONNECTION TO QUALITY & SERVICE

**EDAC INC** TORONTO, ONTARIO CANADA

THESE DRAWINGS AND SPECIFICATIONS ARE THE PROPERTY OF EDAC INC., AND SHALL NOT BE REPRODUCED, OR COPIED OR USED AS THE BASIS FOR THE MANUFACTURE OR SALE OF APPARATUS WITHOUT WRITTEN PERMISSION.

| SECTION A-A         |         |           |  |  |
|---------------------|---------|-----------|--|--|
| ACAD REFERENCE NO.  | 345-ENC | G-MASTER  |  |  |
| DRAWN: R.STA.MONICA | DATEMA  | Y.16/2017 |  |  |
| CHECKED:            | DATE:   |           |  |  |
| SCALE: NTS          | SHEET   | OF 2      |  |  |
| DRAWING NUMBER      |         | ISSUE     |  |  |
| 345-ENG-MASTER      |         | 1         |  |  |
|                     |         |           |  |  |