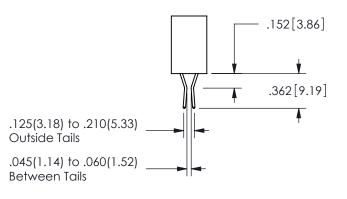

1

**Contact Code 558** 

Contact Code 559

**Contact Code 560** 

INSULATOR MATERIAL: THERMOPLASTIC POLYESTER, UL 94V-0

DAP MATERIAL AVAILABLE UPON REQUEST

CONTACT MATERIAL; COPPER ALLOY CONTACT PLATING: GOLD ON THE MATING AREA, TIN PLATING ON THE CONTACT TAILS, NICKEL UNDERPLATE