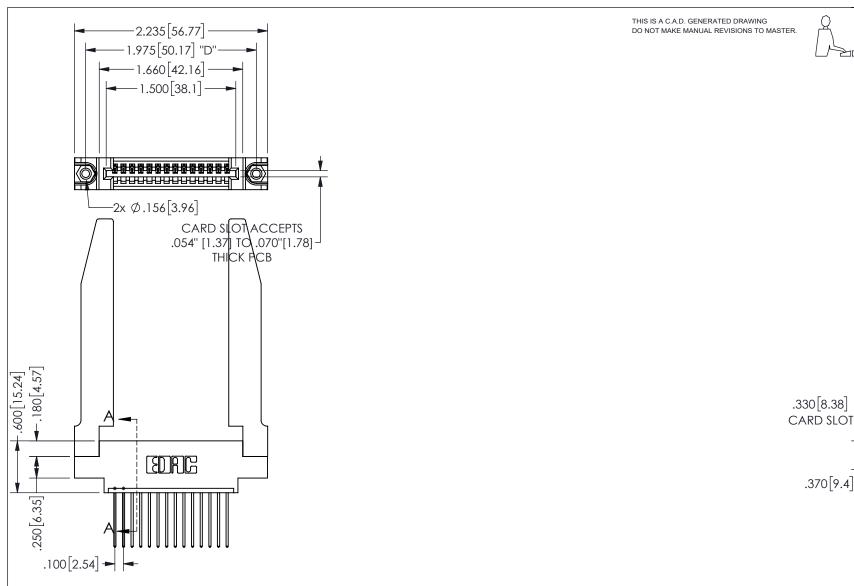

<u>Contact Dimensions:</u>
542-Wire Wrap .025 Sq.(0.64 Sq.) - Tail LG=.645(16.38)
.100 (2.54) Contact Spacing x .200 (5.08) Row Spacing

345/395 SERIES CARD EDGE CONNECTOR PART NUMBER: 345-014-542-678

**EDAC INC** TORONTO, ONTARIO CANADA

ISSUE NUMBER

ORIGINAL

.160[4.06]

POINT OF

SECTION A\_A

CONTACT

1

ISSUE NUMBER ORIGINAL

1

**Contact Code 558** 

Contact Code 559

**Contact Code 560** 

INSULATOR MATERIAL: THERMOPLASTIC POLYESTER, UL 94V-0

DAP MATERIAL AVAILABLE UPON REQUEST

CONTACT MATERIAL; COPPER ALLOY CONTACT PLATING: GOLD ON THE MATING AREA, TIN PLATING ON THE CONTACT TAILS, NICKEL UNDERPLATE