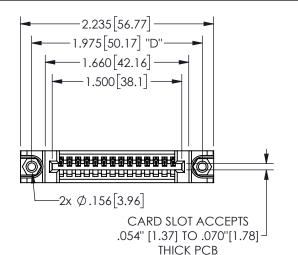

345/395 SERIES CARD EDGE CONNECTOR PART NUMBER: 345-014-544-488

YOUR CONNECTION TO QUALITY & SERVICE

**EDAC INC** TORONTO, ONTARIO CANADA

THESE DRAWINGS AND SPECIFICATIONS ARE THE PROPERTY OF EDAC INC.,AND SHALL NOT BE REPRODUCED,OR COPIED OR USED AS THE BASIS FOR THE MANUFACTURE OR SALE OF APPARATUS WITHOUT WRITTEN PERMISSION.

| ACAD REFERENCE NO.  | 345-ENG-MASTER   |  |
|---------------------|------------------|--|
| DRAWN: R.STA.MONICA | DATE:MAY.16/2017 |  |
| CHECKED:            | DATE:            |  |
| SCALE: NTS          | SHEET 1 OF 2     |  |
| DRAWING NUMBER      | ISSUE            |  |
| 345-ENG-MASTER      | 1                |  |