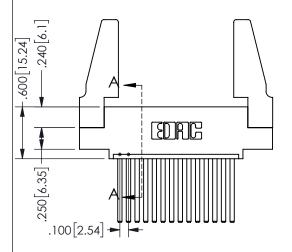

345/395 SERIES CARD EDGE CONNECTOR PART NUMBER: 345-014-544-488

YOUR CONNECTION TO QUALITY & SERVICE

**EDAC INC** TORONTO, ONTARIO CANADA

THESE DRAWINGS AND SPECIFICATIONS ARE THE PROPERTY OF EDAC INC.,AND SHALL NOT BE REPRODUCED,OR COPIED OR USED AS THE BASIS FOR THE MANUFACTURE OR SALE OF APPARATUS WITHOUT WRITTEN PERMISSION.

| ACAD REFERENCE NO.  | 345-ENG-MASTER   |  |
|---------------------|------------------|--|
| DRAWN: R.STA.MONICA | DATE:MAY.16/2017 |  |
| CHECKED:            | DATE:            |  |
| SCALE: NTS          | SHEET 1 OF 2     |  |
| DRAWING NUMBER      | ISSUE            |  |
| 345-ENG-MASTER      | 1                |  |