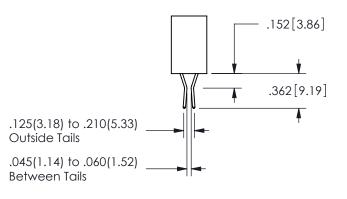

THIS IS A C.A.D. GENERATED DRAWING DO NOT MAKE MANUAL REVISIONS TO MASTER.

ISSUE NUMBER

ORIGINAL

1

<u>Contact Dimensions:</u> 544-Wire Wrap .050x.025(1.27x0.64) - Tail LG=.750(19.05) .100 (2.54) Contact Spacing x .200 (5.08) Row Spacing

**SECTION A-A** 

.160 4.06 .330[8.38] POINT OF CARD SLOT CONTACT .370 9.4

ISSUE NUMBER ORIGINAL

1

**Contact Code 558** 

Contact Code 559

**Contact Code 560** 

INSULATOR MATERIAL: THERMOPLASTIC POLYESTER, UL 94V-0

DAP MATERIAL AVAILABLE UPON REQUEST

CONTACT MATERIAL; COPPER ALLOY CONTACT PLATING: GOLD ON THE MATING AREA, TIN PLATING ON THE CONTACT TAILS, NICKEL UNDERPLATE

345/395 SERIES CARD EDGE CONNECTOR CONTACT CODE 555,556,558,559,560 DIMENSIONS