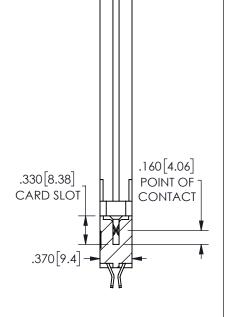

1.535[38.99] — 1.275[32.39] "D" **-**.960[24.38] <del>.3</del>00 20.32 -2x Ø.156[3.96] CARD SLOT ACCEPTS .054" [1.37] TO .070"[1.78] THICK PCB -.180[4.57] .600[15.24] REDIRICE 250 [6.35] .100[2.54]

THIS IS A C.A.D. GENERATED DRAWING DO NOT MAKE MANUAL REVISIONS TO MASTER.

ISSUE NUMBER

ORIGINAL

1

<u>Contact Dimensions:</u>
555-Extender Board Bend (Code 500 Contacts)
See Sheet 2 for Contact Code 555, 556, 558, 559, 560 **Dimensions** 

345/395 SERIES CARD EDGE CONNECTOR PART NUMBER: 345-014-555-858