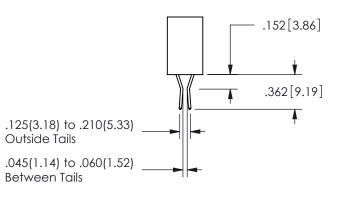

**SECTION A-A** 

ISSUE NUMBER ORIGINAL

1

**Contact Code 558** 

Contact Code 559

**Contact Code 560** 

- INSULATOR MATERIAL: THERMOPLASTIC POLYESTER, UL 94V-0 DAP MATERIAL AVAILABLE UPON REQUEST
- CONTACT MATERIAL; COPPER ALLOY

CONTACT PLATING: GOLD ON THE MATING AREA, TIN PLATING ON THE CONTACT TAILS, NICKEL UNDERPLATE