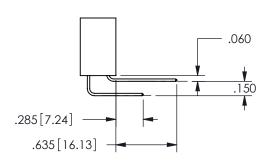

**SECTION A-A** 

ISSUE NUMBER ORIGINAL

1

**Contact Code 558** 

Contact Code 559

**Contact Code 560** 

- INSULATOR MATERIAL: THERMOPLASTIC POLYESTER, UL 94V-0 DAP MATERIAL AVAILABLE UPON REQUEST
- CONTACT MATERIAL; COPPER ALLOY

CONTACT PLATING: GOLD ON THE MATING AREA, TIN PLATING ON THE CONTACT TAILS, NICKEL UNDERPLATE